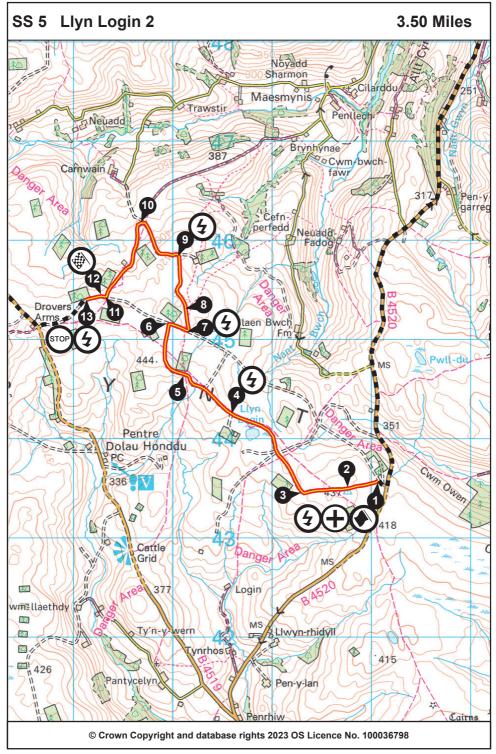

|       |         | ogin 1 & 2       | O Min 40 Occ                                                                 | A:               |
|-------|---------|------------------|------------------------------------------------------------------------------|------------------|
| Dista | ance    | 3.50 Miles Bogey |                                                                              | Minutes Miles to |
| Total | Partial | Direction        | Information                                                                  | FF               |
| 0.00  | 0.00    | 1                | SS 1 - 5 Llyn Login 1 & 2  N52° 04.894' W03° 25.857' ///weeks.quote.vintages | 3.50             |
| 0.17  | 0.17    | 2                | <u> </u>                                                                     | 3.33             |
| 0.48  | 0.31    | 3                |                                                                              | 3.02             |
| 1.17  | 0.69    | 4                | <b>④</b>                                                                     | 2.33             |
| 1.58  | 0.41    | 5                |                                                                              | 1.92             |
| 1.96  | 0.38    | 6                | Tightened Junction Onto Asphalt                                              | 1.54             |
|       | 0.120   | 2024 Nick        | ky Grist Stages                                                              | Page 13          |

|                |                 | ogin 1 & 2        |           |               |                                                                   |             |               |
|----------------|-----------------|-------------------|-----------|---------------|-------------------------------------------------------------------|-------------|---------------|
| Distar         |                 | <b>3.50</b> Miles | Bogey     | 2 Min 48      | Sec Target                                                        | 7 Minutes   | $\overline{}$ |
| Dista<br>Total | ance<br>Partial | Direction         | on        |               | Information                                                       | Miles<br>FF |               |
| 2.08           | 0.12            | 7                 | )         | 4             | Tightened Junction Onto Gravel                                    | 1.42        | 2             |
| 2.20           | 0.12            | 8                 | -         |               |                                                                   | 1.30        | D             |
| 2.57           | 0.37            | 9                 | _         | 4             | Tightened Junction                                                | 0.93        | 3             |
| 2.89           | 0.32            | 10                |           |               |                                                                   | 0.61        | 1             |
| 3.45           | 0.56            | 11                | *         |               | Tightened Junction Onto Asphalt                                   | 0.05        | 5             |
| 3.50           | 0.05            | 12                |           |               | Flying Finish  N52° 05.873' W03° 28.325' ///toxic.loose.forgotten | J           |               |
|                | 0.13            | ·                 | 2024 Nick | y Grist Stage | es                                                                | Page        | 14            |

|                |                 | ogin 1 & 2       |                                                              |                |
|----------------|-----------------|------------------|--------------------------------------------------------------|----------------|
| Dista          |                 | 3.50 Miles Bogey | 2 Min 48 Sec Target 7 M                                      | linutes        |
| Dista<br>Total | ance<br>Partial | Direction        | Information                                                  | Miles to<br>FF |
| 3.63           | 0.13            | 13               | SF 1 - 5  N52° 05.822' W03° 28.487' ///hurtles.rejoined.pens |                |
|                |                 |                  |                                                              |                |
|                |                 |                  |                                                              |                |
|                |                 |                  |                                                              |                |
|                |                 |                  |                                                              |                |
|                |                 |                  |                                                              |                |
|                | $\mathfrak{D}$  | 2024 Nick        | y Grist Stages                                               | Page 15        |