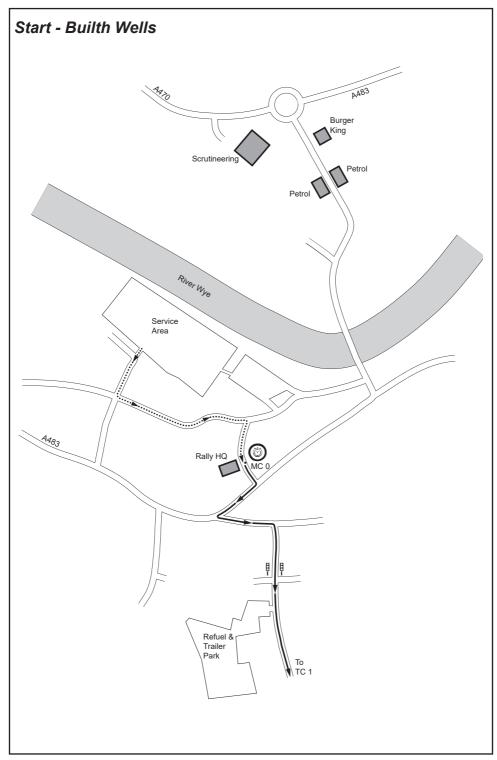

## Saturday 13th July 2024

1.2

| MC 0   Start - Builth Wells   -   -                                                                                                                                                                                                                                                                                                                                                                                                                                                                                                                                                                                                                                                                                                                                                                                                                                                                                                                                                                                                                                                                                                                                     | TC   | Location                     | SS Dist. | Liaison Dist. | Section | 1st Car |
|-------------------------------------------------------------------------------------------------------------------------------------------------------------------------------------------------------------------------------------------------------------------------------------------------------------------------------------------------------------------------------------------------------------------------------------------------------------------------------------------------------------------------------------------------------------------------------------------------------------------------------------------------------------------------------------------------------------------------------------------------------------------------------------------------------------------------------------------------------------------------------------------------------------------------------------------------------------------------------------------------------------------------------------------------------------------------------------------------------------------------------------------------------------------------|------|------------------------------|----------|---------------|---------|---------|
| 1                                                                                                                                                                                                                                                                                                                                                                                                                                                                                                                                                                                                                                                                                                                                                                                                                                                                                                                                                                                                                                                                                                                                                                       | SS   |                              | Miles    | Miles         | Time    | Due     |
| SS 1         Llyn Login 1         -         -         0           SF 1         3.50         -         0           PC 1         -         -         -         0           SS 2         Monument 1         -         -         0           SF 2         5.68         -         0         0           PC 1         -         -         -         -         0           3         -         4.73         0:16         1         1           SS 3         Halfway 1         -         -         -         1         1         1         1         1         1         1         1         1         1         1         1         1         1         1         1         1         1         1         1         1         1         1         1         1         1         1         1         1         1         1         1         1         1         1         1         1         1         1         1         1         1         1         1         1         1         1         1         1         1         1         1         1         1         1         1 <td>MC 0</td> <td>Start - Builth Wells</td> <td>-</td> <td>-</td> <td></td> <td>09:01</td> | MC 0 | Start - Builth Wells         | -        | -             |         | 09:01   |
| SF 1     3.50     -     0       PC 1     -     -     -       2     -     4.53     0:14     0       SS 2     Monument 1     -     -     0       SF 2     5.68     -     0       PC 1     -     -     -       3     -     4.73     0:16     1       SS 3     Halfway 1     -     -     -     -       SF 3     6.79     -     -     1       4     -     0.89     0:05     1       SF 4     Bowlsey 1     -     -     -     -       SF 4     Bowlsey 1     -     -     -     -     1       Y 5     Bowlsey 1     -     -     -     -     -     1       SF 4     Bowlsey 1     -     -     -     -     -     -     -     1       SF 4     Bowlsey 1     -     -     -     -     -     -     -     -     -     -     -     -     -     -     -     -     -     -     -     -     -     -     -     -     -     -     -     -     -     -     -     -     -     - <td>1</td> <td></td> <td>-</td> <td>5.65</td> <td>0:18</td> <td>09:19</td>                                                                                                                                                                                                                                   | 1    |                              | -        | 5.65          | 0:18    | 09:19   |
| PC 1 2                                                                                                                                                                                                                                                                                                                                                                                                                                                                                                                                                                                                                                                                                                                                                                                                                                                                                                                                                                                                                                                                                                                                                                  | SS 1 | Llyn Login 1                 | -        | -             |         | 09:22   |
| 2                                                                                                                                                                                                                                                                                                                                                                                                                                                                                                                                                                                                                                                                                                                                                                                                                                                                                                                                                                                                                                                                                                                                                                       | SF 1 |                              | 3.50     | -             |         | 09:27   |
| SS 2     Monument 1     -     -     0       SF 2     5.68     -     0       PC 1     -     -     -       3     -     4.73     0:16     1       SS 3     Halfway 1     -     -     -     1       SF 3     6.79     -     -     1       4     -     0.89     0:05     1       SS 4     Bowlsey 1     -     -     -     1       SF 4     6.27     -     -     1       PC 4     -     -     -     1       4A     Regroup - In     -     22.77     0:50     1       4B     Regroup - Out / Service - In     -     0.07     1       Service A - Builth Wells     (22.24)     (38.64)     0:50       MC 1     Service - Out     -     -     -     1       S 5     Llyn Login 2     -     -     -     1       SF 5     3.50     -     -     1       PC 5     -     -     -     1       S 6     Monument 2     -     -     -     -       S 7     Halfway 2     -     -     -     -       S 7     6.79     -                                                                                                                                                                                                                                                                      | PC 1 |                              | -        | -             |         |         |
| SF 2       5.68       -       0         PC 1       -       -       -         3       -       4.73       0:16       1         SS 3       Halfway 1       -       -       -       1         SF 3       6.79       -       -       1         4       -       0.89       0:05       1         SS 4       Bowlsey 1       -       -       -       1         SF 4       6.27       -       -       1         PC 4       -       -       -       -       1         4A       Regroup - In       -       -       -       -       1         4B       Regroup - Out / Service - In       -       0.07       1       1         Service A - Builth Wells       (22.24)       (38.64)       0:50       0:50         MC 1       Service - Out       -       -       -       1         SS 5       Llyn Login 2       -       -       -       1         SF 5       3.50       -       -       1         PC 5       -       -       -       -       1         SF 6       5.68       -                                                                                                                                                                                                     | 2    |                              | -        | 4.53          | 0:14    | 09:41   |
| PC 1 3                                                                                                                                                                                                                                                                                                                                                                                                                                                                                                                                                                                                                                                                                                                                                                                                                                                                                                                                                                                                                                                                                                                                                                  | SS 2 | Monument 1                   | -        | -             |         | 09:44   |
| 3                                                                                                                                                                                                                                                                                                                                                                                                                                                                                                                                                                                                                                                                                                                                                                                                                                                                                                                                                                                                                                                                                                                                                                       | SF 2 |                              | 5.68     | -             |         | 09:53   |
| SS 3       Halfway 1       -       -       -       1         SF 3       6.79       -       1         4       -       0.89       0:05       1         SS 4       Bowlsey 1       -       -       -       1         SF 4       6.27       -       -       1         PC 4       -       -       -       -       1         PC 4       -       -       -       -       -       1         4A       Regroup - In       -       -       -       -       -       -       -       -       -       -       -       -       -       -       -       -       -       -       -       -       -       -       -       -       -       -       -       -       -       -       -       -       -       -       -       -       -       -       -       -       -       -       -       -       -       -       -       -       -       -       -       -       -       -       -       -       -       -       -       -       -       -       -       -       -       -       - <td>PC 1</td> <td></td> <td>-</td> <td>-</td> <td></td> <td></td>                                                                                                                                     | PC 1 |                              | -        | -             |         |         |
| SF 3     6.79     -     1       4     -     0.89     0:05     1       SS 4     Bowlsey 1     -     -     -     1       SF 4     6.27     -     -     1       PC 4     -     -     -     -     1       4A     Regroup - In     -     -     -     -     -     1       4B     Regroup - Out / Service - In     -     0.07     1     -     1       Service A - Builth Wells     (22.24)     (38.64)     0:50       MC 1     Service - Out     -     -     -     1       5     -     -     -     -     1       SS 5     Llyn Login 2     -     -     -     1       SF 5     3.50     -     -     1       PC 5     -     -     -     -     1       SS 6     Monument 2     -     -     -     -     1       SF 6     5.68     -     -     -     -       PC 6     -     -     -     -     -       SF 7     -     -     -     -     -       SF 7     -     -     -     -     -     -                                                                                                                                                                                                                                                                                             | 3    |                              | -        | 4.73          | 0:16    | 10:09   |
| 4                                                                                                                                                                                                                                                                                                                                                                                                                                                                                                                                                                                                                                                                                                                                                                                                                                                                                                                                                                                                                                                                                                                                                                       | SS 3 | Halfway 1                    | -        | -             |         | 10:12   |
| SS 4     Bowlsey 1     -     -     -     1       SF 4     6.27     -     -     1       PC 4     -     -     -     -       4A     Regroup - In     -     -     0.07     1       4B     Regroup - Out / Service - In     -     0.07     1       Service A - Builth Wells     (22.24)     (38.64)     0:50       MC 1     Service - Out     -     -     1       5     -     -     -     1       SS 5     Llyn Login 2     -     -     -     1       SF 5     3.50     -     1       PC 5     -     -     -     1       F 6     -     -     -     -     1       SS 6     Monument 2     -     -     -     -     1       SF 6     5.68     -     -     -     -       PC 6     -     -     -     -     -       SF 7     -     -     -     -     -       SF 7     6.79     -     -     -       8     -     -     -     -     -     -       -     -     -     -     -     -     -   <                                                                                                                                                                                                                                                                                           | SF 3 |                              | 6.79     | -             |         | 10:22   |
| SF 4     6.27     -     1       PC 4     -     -     -       4A     Regroup - In     -     22.77     0:50     1       4B     Regroup - Out / Service - In     -     0.07     1       Service A - Builth Wells     (22.24)     (38.64)     0:50       MC 1     Service - Out     -     -     1       5     -     5.88     0:18     1       SS 5     Llyn Login 2     -     -     1       SF 5     3.50     -     1       PC 5     -     -     -     1       6     -     -     -     1       SS 6     Monument 2     -     -     -     1       SF 6     5.68     -     -     1       PC 6     -     -     -     -       7     -     4.73     0:16     1       SS 7     Halfway 2     -     -     -     1       SF 7     6.79     -     -     1       8     -     0.89     0:05     1                                                                                                                                                                                                                                                                                                                                                                                      | 4    |                              | -        | 0.89          | 0:05    | 10:27   |
| PC 4                                                                                                                                                                                                                                                                                                                                                                                                                                                                                                                                                                                                                                                                                                                                                                                                                                                                                                                                                                                                                                                                                                                                                                    | SS 4 | Bowlsey 1                    | -        | -             |         | 10:30   |
| 4A         Regroup - In         -         22.77         0:50         1           4B         Regroup - Out / Service - In         -         0.07         1           Service A - Builth Wells         (22.24)         (38.64)         0:50           MC 1         Service - Out         -         -         1           5         -         5.88         0:18         1           SS 5         Llyn Login 2         -         -         1           PC 5         -         -         -         1           PC 5         -         -         -         -         1           SS 6         Monument 2         -         -         -         1           SF 6         5.68         -         -         1           PC 6         -         -         -         -           7         -         4.73         0:16         1           SS 7         Halfway 2         -         -         -         1           SF 7         6.79         -         -         -         -           8         -         -         -         -         -         -         -         -         -                                                                                                | SF 4 |                              | 6.27     | -             |         | 10:39   |
| 4B         Regroup - Out / Service - In         -         0.07         1           Service A - Builth Wells         (22.24)         (38.64)         0:50           MC 1         Service - Out         -         -         -         1           5         -         -         -         -         1           SS 5         Llyn Login 2         -         -         -         1           PC 5         -         -         -         -         1           PC 5         -         -         -         -         -         -         -         -         -         -         -         -         -         -         -         -         -         -         -         -         -         -         -         -         -         -         -         -         -         -         -         -         -         -         -         -         -         -         -         -         -         -         -         -         -         -         -         -         -         -         -         -         -         -         -         -         -         -         -         -         -                                                                       | PC 4 |                              | -        | -             |         |         |
| Service A - Builth Wells         (22.24)         (38.64)         0:50           MC 1         Service - Out         -         -         -         1           5         -         5.88         0:18         1           SS 5         Llyn Login 2         -         -         1           PC 5         -         -         -         1           PC 5         -         -         -         -         1           SS 6         Monument 2         -         -         1         1           SF 6         5.68         -         -         1           PC 6         -         -         -         -         1           SS 7         Halfway 2         -         -         -         1           SF 7         6.79         -         1         -         -         1           8         -         -         -         -         -         -         -         -         -         -         -         -         -         -         -         -         -         -         -         -         -         -         -         -         -         -         -         -                                                                                                  | 4A   | Regroup - In                 | -        | 22.77         | 0:50    | 11:29   |
| MC 1       Service - Out       -       -       -       1         5       -       5.88       0:18       1         SS 5       Llyn Login 2       -       -       1         PC 5       -       -       -       1         PC 5       -       -       -       -       1         SS 6       Monument 2       -       -       -       1         SF 6       5.68       -       -       1         PC 6       -       -       -       -         7       -       4.73       0:16       1         SS 7       Halfway 2       -       -       -       1         SF 7       6.79       -       -       1         8       -       0.89       0:05       1                                                                                                                                                                                                                                                                                                                                                                                                                                                                                                                              | 4B   | Regroup - Out / Service - In | -        | 0.07          |         | 11:45   |
| 5                                                                                                                                                                                                                                                                                                                                                                                                                                                                                                                                                                                                                                                                                                                                                                                                                                                                                                                                                                                                                                                                                                                                                                       |      |                              | (22.24)  | (38.64)       | 0:50    |         |
| SS 5     Llyn Login 2     -     -     -     1       SF 5     3.50     -     1       PC 5     -     -     -     1       6     -     4.53     0:14     1       SS 6     Monument 2     -     -     1       SF 6     5.68     -     1       PC 6     -     -     -       7     -     4.73     0:16     1       SS 7     Halfway 2     -     -     4.73       SF 7     6.79     -     1       8     -     0.89     0:05     1                                                                                                                                                                                                                                                                                                                                                                                                                                                                                                                                                                                                                                                                                                                                               |      | Service - Out                | -        |               |         | 12:35   |
| SF 5     3.50     -     1       PC 5     -     -     -       6     -     4.53     0:14     1       SS 6     Monument 2     -     -     1       SF 6     5.68     -     1       PC 6     -     -     -     -       7     -     4.73     0:16     1       SS 7     Halfway 2     -     -     1       SF 7     6.79     -     1       8     -     0.89     0:05     1                                                                                                                                                                                                                                                                                                                                                                                                                                                                                                                                                                                                                                                                                                                                                                                                      |      |                              | -        | 5.88          | 0:18    | 12:53   |
| PC 5 6 4.53 0:14 1 SS 6 Monument 2                                                                                                                                                                                                                                                                                                                                                                                                                                                                                                                                                                                                                                                                                                                                                                                                                                                                                                                                                                                                                                                                                                                                      |      | Llyn Login 2                 | -        | -             |         | 12:56   |
| 6                                                                                                                                                                                                                                                                                                                                                                                                                                                                                                                                                                                                                                                                                                                                                                                                                                                                                                                                                                                                                                                                                                                                                                       |      |                              | 3.50     | -             |         | 13:01   |
| SS 6     Monument 2     -     -     1       SF 6     5.68     -     1       PC 6     -     -     -       7     -     4.73     0:16     1       SS 7     Halfway 2     -     -     1       SF 7     6.79     -     1       8     -     0.89     0:05     1                                                                                                                                                                                                                                                                                                                                                                                                                                                                                                                                                                                                                                                                                                                                                                                                                                                                                                               |      |                              | -        | -             |         |         |
| SF 6     5.68     -     1       PC 6     -     -       7     -     4.73     0:16     1       SS 7     Halfway 2     -     -     1       SF 7     6.79     -     1       8     -     0.89     0:05     1                                                                                                                                                                                                                                                                                                                                                                                                                                                                                                                                                                                                                                                                                                                                                                                                                                                                                                                                                                 |      |                              | -        | 4.53          | 0:14    | 13:15   |
| PC 6 4.73 0:16 1 SS 7 Halfway 2 1 SF 7 6.79 - 1 8 - 0.89 0:05 1                                                                                                                                                                                                                                                                                                                                                                                                                                                                                                                                                                                                                                                                                                                                                                                                                                                                                                                                                                                                                                                                                                         |      | Monument 2                   | -        | -             |         | 13:18   |
| 7 - 4.73 0:16 1 SS 7 Halfway 2 1 SF 7 6.79 - 1 8 - 0.89 0:05 1                                                                                                                                                                                                                                                                                                                                                                                                                                                                                                                                                                                                                                                                                                                                                                                                                                                                                                                                                                                                                                                                                                          |      |                              | 5.68     | -             |         | 13:27   |
| SS 7     Halfway 2     -     -     1.       SF 7     6.79     -     1       8     -     0.89     0:05     1                                                                                                                                                                                                                                                                                                                                                                                                                                                                                                                                                                                                                                                                                                                                                                                                                                                                                                                                                                                                                                                             | PC 6 |                              | -        | -             |         |         |
| <b>SF7 6.79</b> - 1 8 - 0.89 0:05 1                                                                                                                                                                                                                                                                                                                                                                                                                                                                                                                                                                                                                                                                                                                                                                                                                                                                                                                                                                                                                                                                                                                                     | 7    |                              | -        | 4.73          | 0:16    | 13:43   |
| 8 - 0.89 0:05 1                                                                                                                                                                                                                                                                                                                                                                                                                                                                                                                                                                                                                                                                                                                                                                                                                                                                                                                                                                                                                                                                                                                                                         |      | Halfway 2                    | -        | -             |         | 13:46   |
|                                                                                                                                                                                                                                                                                                                                                                                                                                                                                                                                                                                                                                                                                                                                                                                                                                                                                                                                                                                                                                                                                                                                                                         |      |                              | 6.79     | -             |         | 13:56   |
| 00.0 Davidania                                                                                                                                                                                                                                                                                                                                                                                                                                                                                                                                                                                                                                                                                                                                                                                                                                                                                                                                                                                                                                                                                                                                                          |      |                              | -        | 0.89          | 0:05    | 14:01   |
| 55 8 Bowlsey 2 1                                                                                                                                                                                                                                                                                                                                                                                                                                                                                                                                                                                                                                                                                                                                                                                                                                                                                                                                                                                                                                                                                                                                                        | SS 8 | Bowlsey 2                    | -        | -             |         | 14:04   |
| SF 8 6.27 - 1                                                                                                                                                                                                                                                                                                                                                                                                                                                                                                                                                                                                                                                                                                                                                                                                                                                                                                                                                                                                                                                                                                                                                           | SF 8 |                              | 6.27     | -             |         | 14:13   |
| PC 8                                                                                                                                                                                                                                                                                                                                                                                                                                                                                                                                                                                                                                                                                                                                                                                                                                                                                                                                                                                                                                                                                                                                                                    | PC 8 |                              | -        | -             |         |         |
| MC 2 Finish - Builth Wells - 22.53 0:50 1                                                                                                                                                                                                                                                                                                                                                                                                                                                                                                                                                                                                                                                                                                                                                                                                                                                                                                                                                                                                                                                                                                                               | MC 2 | Finish - Builth Wells        | -        | 22.53         | 0:50    | 15:03   |
|                                                                                                                                                                                                                                                                                                                                                                                                                                                                                                                                                                                                                                                                                                                                                                                                                                                                                                                                                                                                                                                                                                                                                                         |      |                              |          |               |         |         |
| Totals 44.48 77.20                                                                                                                                                                                                                                                                                                                                                                                                                                                                                                                                                                                                                                                                                                                                                                                                                                                                                                                                                                                                                                                                                                                                                      |      | Totals                       | 44.48    | 77.20         |         |         |

| MC 0          | Start - Bu      | uilth Wells     | TC 1 Llyn Login 1                                              |          |
|---------------|-----------------|-----------------|----------------------------------------------------------------|----------|
| Dista         | nce             | 5.65 Miles Time | <b>0</b> Hr <b>18</b> Min <b>Speed 18.8</b>                    | 3 Mph    |
| Dist<br>Total | ance<br>Partial | Direction       | Information                                                    | Miles to |
| 0.00          | 0.00            |                 | MC 0  N52° 08.952' W03° 24.188' ///reports.eyelashes.impressed | 5.65     |
| 0.04          | 0.04            | 2               | STOP                                                           | 5.61     |
| 0.21          | 0.17            | 3               | Capel Uchaf<br>Upper Chapel 8                                  | 5.44     |
| 0.25          | 0.04            | 4               | Brecon 16 Aberhonddu Upper Chapel 7 Capel Uchaf                | 5.40     |
| 0.29          | 0.04            | Refuel Area     | Refuel Area on right after traffic lights                      | 5.36     |
| 5.52          | 5.23            | 6               |                                                                | 0.13     |
|               | ! 0.07 🏵        | 2024 Nick       | y Grist Stages                                                 | Page 10  |

| MC 0           | Start - B                | uilth Wells |                           | TC 1 Llyn Login 1            |                                                           |        |  |
|----------------|--------------------------|-------------|---------------------------|------------------------------|-----------------------------------------------------------|--------|--|
| Dista          | Distance 5.65 Miles Time |             | <b>0</b> Hr <b>18</b> Min | Speed                        | <b>18.83</b> Mph                                          |        |  |
| Dista<br>Total | Distance Direction       |             | Info                      | rmation                      | Miles to                                                  |        |  |
| 5.59           | 0.07                     | 7           |                           | Pas                          | s SS 1 Start                                              | 0.06   |  |
| 5.65           | 0.06                     | 8 © ·       | •                         | TC [N52 <sup>c</sup> ]///ele | <b>1</b><br>° 04.933' W03° 25.8<br>evator.interest.elimin | 0.00   |  |
|                | 0.04                     |             | **                        |                              | <b>1</b><br>° 04.894' W03° 25.8<br>reks.quote.vintages    | 57'    |  |
|                |                          |             |                           |                              |                                                           |        |  |
|                |                          |             |                           |                              |                                                           |        |  |
|                |                          |             |                           |                              |                                                           |        |  |
|                | D)                       | 20          | 024 Nicky                 | / Grist Stages               |                                                           | Page 1 |  |