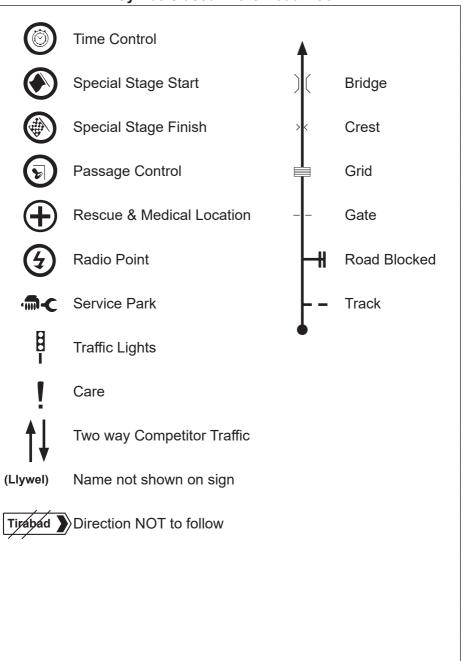

## Symbols used in the Road Book

# Symbols used in the Road Book

| Dist  | ance    | Direction | Information                                                                                     | Miles to |
|-------|---------|-----------|-------------------------------------------------------------------------------------------------|----------|
| Total | Partial | Direction | IIIIOIIIIatioii                                                                                 | TC       |
| 6.26  | 0.26    | 6         | ———Special Stage                                                                                | 22.74    |
| 7.14  | 0.88    | 7         | <b>←</b> Gravel                                                                                 | 21.86    |
| 7.22  | 0.08    | 8         | When the distance to the next instruction is 0.10 miles or less the horizontal line is omitted. | 21.78    |
| 7.54  | 0.32    | 9         | Road Section                                                                                    | 21.46    |