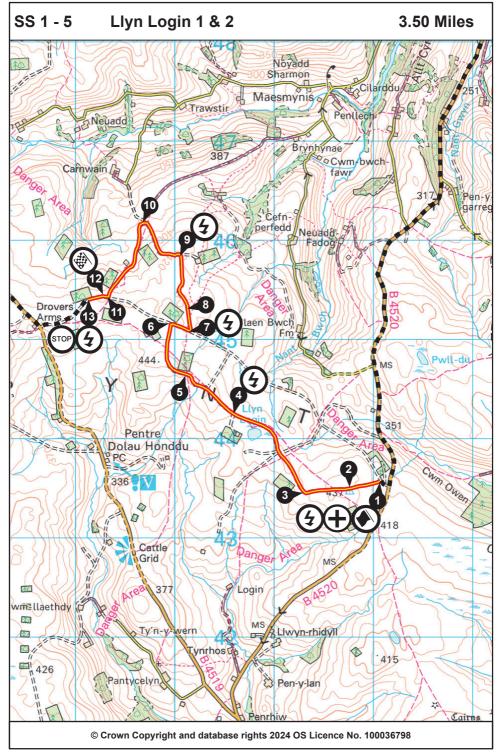

|       |         | ogin 1 & 2       | O Min 40 Occ                                                                 | A:               |
|-------|---------|------------------|------------------------------------------------------------------------------|------------------|
| Dista | ance    | 3.50 Miles Bogey |                                                                              | Minutes Miles to |
| Total | Partial | Direction        | Information                                                                  | FF               |
| 0.00  | 0.00    | 1                | SS 1 - 5 Llyn Login 1 & 2  N52° 04.894' W03° 25.857' ///weeks.quote.vintages | 3.50             |
| 0.17  | 0.17    | 2                | <u> </u>                                                                     | 3.33             |
| 0.48  | 0.31    | 3                |                                                                              | 3.02             |
| 1.17  | 0.69    | 4                | <b>④</b>                                                                     | 2.33             |
| 1.58  | 0.41    | 5                |                                                                              | 1.92             |
| 1.96  | 0.38    | 6                | Tightened Junction Onto Asphalt                                              | 1.54             |
|       | 0.120   | 2024 Nick        | ky Grist Stages                                                              | Page 13          |

|                |                 | ogin 1 & 2        |           |               |                                                                   |             |               |
|----------------|-----------------|-------------------|-----------|---------------|-------------------------------------------------------------------|-------------|---------------|
| Distar         |                 | <b>3.50</b> Miles | Bogey     | 2 Min 48      | Sec Target                                                        | 7 Minutes   | $\overline{}$ |
| Dista<br>Total | ance<br>Partial | Direction         | on        |               | Information                                                       | Miles<br>FF |               |
| 2.08           | 0.12            | 7                 | )         | 4             | Tightened Junction Onto Gravel                                    | 1.42        | 2             |
| 2.20           | 0.12            | 8                 | -         |               |                                                                   | 1.30        | D             |
| 2.57           | 0.37            | 9                 | _         | 4             | Tightened Junction                                                | 0.93        | 3             |
| 2.89           | 0.32            | 10                |           |               |                                                                   | 0.61        | 1             |
| 3.45           | 0.56            | 11                | *         |               | Tightened Junction Onto Asphalt                                   | 0.05        | 5             |
| 3.50           | 0.05            | 12                |           |               | Flying Finish  N52° 05.873' W03° 28.325' ///toxic.loose.forgotten | J           |               |
|                | 0.13            | ·                 | 2024 Nick | y Grist Stage | es                                                                | Page        | 14            |

|                |                 | ogin 1 & 2       |                                                              |                |
|----------------|-----------------|------------------|--------------------------------------------------------------|----------------|
| Dista          |                 | 3.50 Miles Bogey | 2 Min 48 Sec Target 7 M                                      | linutes        |
| Dista<br>Total | ance<br>Partial | Direction        | Information                                                  | Miles to<br>FF |
| 3.63           | 0.13            | 13               | SF 1 - 5  N52° 05.822' W03° 28.487' ///hurtles.rejoined.pens |                |
|                |                 |                  |                                                              |                |
|                |                 |                  |                                                              |                |
|                |                 |                  |                                                              |                |
|                |                 |                  |                                                              |                |
|                |                 |                  |                                                              |                |
|                | $\mathfrak{D}$  | 2024 Nick        | y Grist Stages                                               | Page 15        |