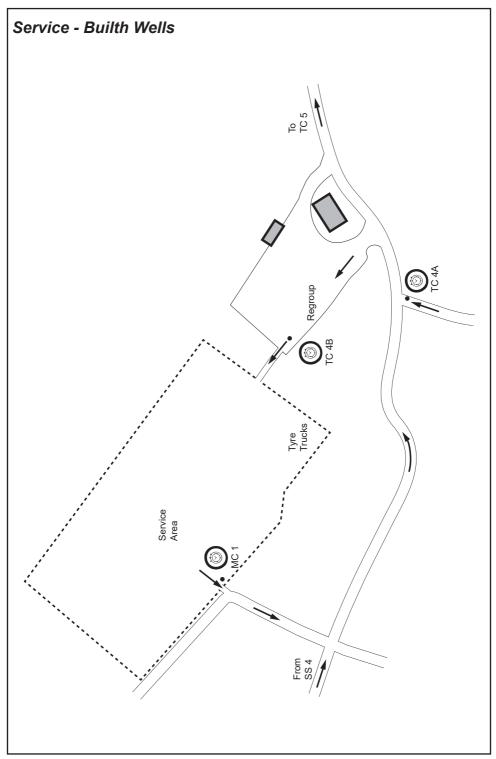

### **RECOVERY**

Recovery crews will pass through each stage and extract any cars from immediate difficulty and usually take them out of the stage, normally by the stage exit.

The Stage Commanders will know the current location of retirements and their recovery arrangements. They will decide how and when a service crew will enter a stage and only if this is necessary. Please do not block any access or exit routes whilst waiting for a stage to close.