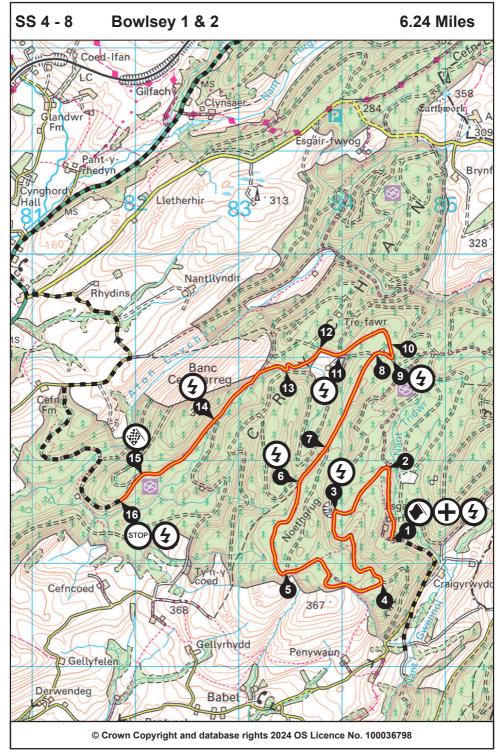

## Saturday 13th July 2024

1.2

| MC 0   Start - Builth Wells   -   -                                                                                                                                                                                                                                                                                                                                                                                                                                                                                                                                                                                                                                                                                                                                                                                                                                                                                                                                                                                                                                                                                                                                     | TC   | Location                     | SS Dist. | Liaison Dist. | Section | 1st Car |
|-------------------------------------------------------------------------------------------------------------------------------------------------------------------------------------------------------------------------------------------------------------------------------------------------------------------------------------------------------------------------------------------------------------------------------------------------------------------------------------------------------------------------------------------------------------------------------------------------------------------------------------------------------------------------------------------------------------------------------------------------------------------------------------------------------------------------------------------------------------------------------------------------------------------------------------------------------------------------------------------------------------------------------------------------------------------------------------------------------------------------------------------------------------------------|------|------------------------------|----------|---------------|---------|---------|
| 1                                                                                                                                                                                                                                                                                                                                                                                                                                                                                                                                                                                                                                                                                                                                                                                                                                                                                                                                                                                                                                                                                                                                                                       | SS   |                              | Miles    | Miles         | Time    | Due     |
| SS 1         Llyn Login 1         -         -         0           SF 1         3.50         -         0           PC 1         -         -         -         0           SS 2         Monument 1         -         -         0           SF 2         5.68         -         0         0           PC 1         -         -         -         -         0           3         -         4.73         0:16         1         1           SS 3         Halfway 1         -         -         -         1         1         1         1         1         1         1         1         1         1         1         1         1         1         1         1         1         1         1         1         1         1         1         1         1         1         1         1         1         1         1         1         1         1         1         1         1         1         1         1         1         1         1         1         1         1         1         1         1         1         1         1         1         1         1         1 <td>MC 0</td> <td>Start - Builth Wells</td> <td>-</td> <td>-</td> <td></td> <td>09:01</td> | MC 0 | Start - Builth Wells         | -        | -             |         | 09:01   |
| SF 1     3.50     -     0       PC 1     -     -     -       2     -     4.53     0:14     0       SS 2     Monument 1     -     -     0       SF 2     5.68     -     0       PC 1     -     -     -       3     -     4.73     0:16     1       SS 3     Halfway 1     -     -     -     -       SF 3     6.79     -     -     1       4     -     0.89     0:05     1       SF 4     Bowlsey 1     -     -     -     -       SF 4     Bowlsey 1     -     -     -     -     1       Y 5     Bowlsey 1     -     -     -     -     -     1       SF 4     Bowlsey 1     -     -     -     -     -     -     -     1       SF 4     Bowlsey 1     -     -     -     -     -     -     -     -     -     -     -     -     -     -     -     -     -     -     -     -     -     -     -     -     -     -     -     -     -     -     -     -     -     - <td>1</td> <td></td> <td>-</td> <td>5.65</td> <td>0:18</td> <td>09:19</td>                                                                                                                                                                                                                                   | 1    |                              | -        | 5.65          | 0:18    | 09:19   |
| PC 1 2                                                                                                                                                                                                                                                                                                                                                                                                                                                                                                                                                                                                                                                                                                                                                                                                                                                                                                                                                                                                                                                                                                                                                                  | SS 1 | Llyn Login 1                 | -        | -             |         | 09:22   |
| 2                                                                                                                                                                                                                                                                                                                                                                                                                                                                                                                                                                                                                                                                                                                                                                                                                                                                                                                                                                                                                                                                                                                                                                       | SF 1 |                              | 3.50     | -             |         | 09:27   |
| SS 2     Monument 1     -     -     0       SF 2     5.68     -     0       PC 1     -     -     -       3     -     4.73     0:16     1       SS 3     Halfway 1     -     -     -     1       SF 3     6.79     -     -     1       4     -     0.89     0:05     1       SS 4     Bowlsey 1     -     -     -     1       SF 4     6.27     -     -     1       PC 4     -     -     -     1       4A     Regroup - In     -     22.77     0:50     1       4B     Regroup - Out / Service - In     -     0.07     1       Service A - Builth Wells     (22.24)     (38.64)     0:50       MC 1     Service - Out     -     -     -     1       S 5     Llyn Login 2     -     -     -     1       SF 5     3.50     -     -     1       PC 5     -     -     -     1       S 6     Monument 2     -     -     -     -       S 7     Halfway 2     -     -     -     -       S 7     6.79     -                                                                                                                                                                                                                                                                      | PC 1 |                              | -        | -             |         |         |
| SF 2       5.68       -       0         PC 1       -       -       -         3       -       4.73       0:16       1         SS 3       Halfway 1       -       -       -       1         SF 3       6.79       -       -       1         4       -       0.89       0:05       1         SS 4       Bowlsey 1       -       -       -       1         SF 4       6.27       -       -       1         PC 4       -       -       -       -       1         4A       Regroup - In       -       -       -       -       1         4B       Regroup - Out / Service - In       -       0.07       1       1         Service A - Builth Wells       (22.24)       (38.64)       0:50       0:50         MC 1       Service - Out       -       -       -       1         SS 5       Llyn Login 2       -       -       -       1         SF 5       3.50       -       -       1         PC 5       -       -       -       -       1         SF 6       5.68       -                                                                                                                                                                                                     | 2    |                              | -        | 4.53          | 0:14    | 09:41   |
| PC 1 3                                                                                                                                                                                                                                                                                                                                                                                                                                                                                                                                                                                                                                                                                                                                                                                                                                                                                                                                                                                                                                                                                                                                                                  | SS 2 | Monument 1                   | -        | -             |         | 09:44   |
| 3                                                                                                                                                                                                                                                                                                                                                                                                                                                                                                                                                                                                                                                                                                                                                                                                                                                                                                                                                                                                                                                                                                                                                                       | SF 2 |                              | 5.68     | -             |         | 09:53   |
| SS 3       Halfway 1       -       -       -       1         SF 3       6.79       -       1         4       -       0.89       0:05       1         SS 4       Bowlsey 1       -       -       -       1         SF 4       6.27       -       -       1         PC 4       -       -       -       -       1         PC 4       -       -       -       -       -       1         4A       Regroup - In       -       -       -       -       -       -       -       -       -       -       -       -       -       -       -       -       -       -       -       -       -       -       -       -       -       -       -       -       -       -       -       -       -       -       -       -       -       -       -       -       -       -       -       -       -       -       -       -       -       -       -       -       -       -       -       -       -       -       -       -       -       -       -       -       -       -       - <td>PC 1</td> <td></td> <td>-</td> <td>-</td> <td></td> <td></td>                                                                                                                                     | PC 1 |                              | -        | -             |         |         |
| SF 3     6.79     -     1       4     -     0.89     0:05     1       SS 4     Bowlsey 1     -     -     -     1       SF 4     6.27     -     -     1       PC 4     -     -     -     -     1       4A     Regroup - In     -     -     -     -     -     1       4B     Regroup - Out / Service - In     -     0.07     1     -     1       Service A - Builth Wells     (22.24)     (38.64)     0:50       MC 1     Service - Out     -     -     -     1       5     -     -     -     -     1       SS 5     Llyn Login 2     -     -     -     1       SF 5     3.50     -     -     1       PC 5     -     -     -     -     1       SS 6     Monument 2     -     -     -     -     1       SF 6     5.68     -     -     -     -       PC 6     -     -     -     -     -       SF 7     -     -     -     -     -       SF 7     -     -     -     -     -     -                                                                                                                                                                                                                                                                                             | 3    |                              | -        | 4.73          | 0:16    | 10:09   |
| 4                                                                                                                                                                                                                                                                                                                                                                                                                                                                                                                                                                                                                                                                                                                                                                                                                                                                                                                                                                                                                                                                                                                                                                       | SS 3 | Halfway 1                    | -        | -             |         | 10:12   |
| SS 4     Bowlsey 1     -     -     -     1       SF 4     6.27     -     -     1       PC 4     -     -     -     -       4A     Regroup - In     -     -     0.07     1       4B     Regroup - Out / Service - In     -     0.07     1       Service A - Builth Wells     (22.24)     (38.64)     0:50       MC 1     Service - Out     -     -     1       5     -     -     -     1       SS 5     Llyn Login 2     -     -     -     1       SF 5     3.50     -     1       PC 5     -     -     -     1       F 6     -     -     -     -     1       SS 6     Monument 2     -     -     -     -     1       SF 6     5.68     -     -     -     -       PC 6     -     -     -     -     -       SF 7     -     -     -     -     -       SF 7     6.79     -     -     -       8     -     -     -     -     -     -       -     -     -     -     -     -     -   <                                                                                                                                                                                                                                                                                           | SF 3 |                              | 6.79     | -             |         | 10:22   |
| SF 4     6.27     -     1       PC 4     -     -     -       4A     Regroup - In     -     22.77     0:50     1       4B     Regroup - Out / Service - In     -     0.07     1       Service A - Builth Wells     (22.24)     (38.64)     0:50       MC 1     Service - Out     -     -     1       5     -     5.88     0:18     1       SS 5     Llyn Login 2     -     -     1       SF 5     3.50     -     1       PC 5     -     -     -     1       6     -     -     -     1       SS 6     Monument 2     -     -     -     1       SF 6     5.68     -     -     1       PC 6     -     -     -     -       7     -     4.73     0:16     1       SS 7     Halfway 2     -     -     -     1       SF 7     6.79     -     -     1       8     -     0.89     0:05     1                                                                                                                                                                                                                                                                                                                                                                                      | 4    |                              | -        | 0.89          | 0:05    | 10:27   |
| PC 4                                                                                                                                                                                                                                                                                                                                                                                                                                                                                                                                                                                                                                                                                                                                                                                                                                                                                                                                                                                                                                                                                                                                                                    | SS 4 | Bowlsey 1                    | -        | -             |         | 10:30   |
| 4A         Regroup - In         -         22.77         0:50         1           4B         Regroup - Out / Service - In         -         0.07         1           Service A - Builth Wells         (22.24)         (38.64)         0:50           MC 1         Service - Out         -         -         1           5         -         5.88         0:18         1           SS 5         Llyn Login 2         -         -         1           PC 5         -         -         -         1           PC 5         -         -         -         -         1           SS 6         Monument 2         -         -         -         1           SF 6         5.68         -         -         1           PC 6         -         -         -         -           7         -         4.73         0:16         1           SS 7         Halfway 2         -         -         -         1           SF 7         6.79         -         -         -         -           8         -         -         -         -         -         -         -         -         -                                                                                                | SF 4 |                              | 6.27     | -             |         | 10:39   |
| 4B         Regroup - Out / Service - In         -         0.07         1           Service A - Builth Wells         (22.24)         (38.64)         0:50           MC 1         Service - Out         -         -         -         1           5         -         -         -         -         1           SS 5         Llyn Login 2         -         -         -         1           PC 5         -         -         -         -         1           PC 5         -         -         -         -         -         -         -         -         -         -         -         -         -         -         -         -         -         -         -         -         -         -         -         -         -         -         -         -         -         -         -         -         -         -         -         -         -         -         -         -         -         -         -         -         -         -         -         -         -         -         -         -         -         -         -         -         -         -         -         -         -                                                                       | PC 4 |                              | -        | -             |         |         |
| Service A - Builth Wells         (22.24)         (38.64)         0:50           MC 1         Service - Out         -         -         -         1           5         -         5.88         0:18         1           SS 5         Llyn Login 2         -         -         1           PC 5         -         -         -         1           PC 5         -         -         -         -         1           SS 6         Monument 2         -         -         1         1           SF 6         5.68         -         -         1           PC 6         -         -         -         -         1           SS 7         Halfway 2         -         -         -         1           SF 7         6.79         -         1         -         -         1           8         -         -         -         -         -         -         -         -         -         -         -         -         -         -         -         -         -         -         -         -         -         -         -         -         -         -         -         -                                                                                                  | 4A   | Regroup - In                 | -        | 22.77         | 0:50    | 11:29   |
| MC 1       Service - Out       -       -       -       1         5       -       5.88       0:18       1         SS 5       Llyn Login 2       -       -       1         PC 5       -       -       -       1         PC 5       -       -       -       -       1         SS 6       Monument 2       -       -       -       1         SF 6       5.68       -       -       1         PC 6       -       -       -       -         7       -       4.73       0:16       1         SS 7       Halfway 2       -       -       -       1         SF 7       6.79       -       -       1         8       -       0.89       0:05       1                                                                                                                                                                                                                                                                                                                                                                                                                                                                                                                              | 4B   | Regroup - Out / Service - In | -        | 0.07          |         | 11:45   |
| 5                                                                                                                                                                                                                                                                                                                                                                                                                                                                                                                                                                                                                                                                                                                                                                                                                                                                                                                                                                                                                                                                                                                                                                       |      |                              | (22.24)  | (38.64)       | 0:50    |         |
| SS 5     Llyn Login 2     -     -     -     1       SF 5     3.50     -     1       PC 5     -     -     -     1       6     -     4.53     0:14     1       SS 6     Monument 2     -     -     1       SF 6     5.68     -     1       PC 6     -     -     -       7     -     4.73     0:16     1       SS 7     Halfway 2     -     -     4.73       SF 7     6.79     -     1       8     -     0.89     0:05     1                                                                                                                                                                                                                                                                                                                                                                                                                                                                                                                                                                                                                                                                                                                                               |      | Service - Out                | -        |               |         | 12:35   |
| SF 5     3.50     -     1       PC 5     -     -     -       6     -     4.53     0:14     1       SS 6     Monument 2     -     -     1       SF 6     5.68     -     1       PC 6     -     -     -     -       7     -     4.73     0:16     1       SS 7     Halfway 2     -     -     1       SF 7     6.79     -     1       8     -     0.89     0:05     1                                                                                                                                                                                                                                                                                                                                                                                                                                                                                                                                                                                                                                                                                                                                                                                                      |      |                              | -        | 5.88          | 0:18    | 12:53   |
| PC 5 6 4.53 0:14 1 SS 6 Monument 2                                                                                                                                                                                                                                                                                                                                                                                                                                                                                                                                                                                                                                                                                                                                                                                                                                                                                                                                                                                                                                                                                                                                      |      | Llyn Login 2                 | -        | -             |         | 12:56   |
| 6                                                                                                                                                                                                                                                                                                                                                                                                                                                                                                                                                                                                                                                                                                                                                                                                                                                                                                                                                                                                                                                                                                                                                                       |      |                              | 3.50     | -             |         | 13:01   |
| SS 6     Monument 2     -     -     1       SF 6     5.68     -     1       PC 6     -     -     -       7     -     4.73     0:16     1       SS 7     Halfway 2     -     -     1       SF 7     6.79     -     1       8     -     0.89     0:05     1                                                                                                                                                                                                                                                                                                                                                                                                                                                                                                                                                                                                                                                                                                                                                                                                                                                                                                               |      |                              | -        | -             |         |         |
| SF 6     5.68     -     1       PC 6     -     -       7     -     4.73     0:16     1       SS 7     Halfway 2     -     -     1       SF 7     6.79     -     1       8     -     0.89     0:05     1                                                                                                                                                                                                                                                                                                                                                                                                                                                                                                                                                                                                                                                                                                                                                                                                                                                                                                                                                                 |      |                              | -        | 4.53          | 0:14    | 13:15   |
| PC 6 4.73 0:16 1 SS 7 Halfway 2 1 SF 7 6.79 - 1 8 - 0.89 0:05 1                                                                                                                                                                                                                                                                                                                                                                                                                                                                                                                                                                                                                                                                                                                                                                                                                                                                                                                                                                                                                                                                                                         |      | Monument 2                   | -        | -             |         | 13:18   |
| 7 - 4.73 0:16 1 SS 7 Halfway 2 1 SF 7 6.79 - 1 8 - 0.89 0:05 1                                                                                                                                                                                                                                                                                                                                                                                                                                                                                                                                                                                                                                                                                                                                                                                                                                                                                                                                                                                                                                                                                                          |      |                              | 5.68     | -             |         | 13:27   |
| SS 7     Halfway 2     -     -     1.       SF 7     6.79     -     1       8     -     0.89     0:05     1                                                                                                                                                                                                                                                                                                                                                                                                                                                                                                                                                                                                                                                                                                                                                                                                                                                                                                                                                                                                                                                             | PC 6 |                              | -        | -             |         |         |
| <b>SF7 6.79</b> - 1 8 - 0.89 0:05 1                                                                                                                                                                                                                                                                                                                                                                                                                                                                                                                                                                                                                                                                                                                                                                                                                                                                                                                                                                                                                                                                                                                                     | 7    |                              | -        | 4.73          | 0:16    | 13:43   |
| 8 - 0.89 0:05 1                                                                                                                                                                                                                                                                                                                                                                                                                                                                                                                                                                                                                                                                                                                                                                                                                                                                                                                                                                                                                                                                                                                                                         |      | Halfway 2                    | -        | -             |         | 13:46   |
|                                                                                                                                                                                                                                                                                                                                                                                                                                                                                                                                                                                                                                                                                                                                                                                                                                                                                                                                                                                                                                                                                                                                                                         |      |                              | 6.79     | -             |         | 13:56   |
| 00.0 Davidania                                                                                                                                                                                                                                                                                                                                                                                                                                                                                                                                                                                                                                                                                                                                                                                                                                                                                                                                                                                                                                                                                                                                                          |      |                              | -        | 0.89          | 0:05    | 14:01   |
| 55 8 Bowlsey 2 1                                                                                                                                                                                                                                                                                                                                                                                                                                                                                                                                                                                                                                                                                                                                                                                                                                                                                                                                                                                                                                                                                                                                                        | SS 8 | Bowlsey 2                    | -        | -             |         | 14:04   |
| SF 8 6.27 - 1                                                                                                                                                                                                                                                                                                                                                                                                                                                                                                                                                                                                                                                                                                                                                                                                                                                                                                                                                                                                                                                                                                                                                           | SF 8 |                              | 6.27     | -             |         | 14:13   |
| PC 8                                                                                                                                                                                                                                                                                                                                                                                                                                                                                                                                                                                                                                                                                                                                                                                                                                                                                                                                                                                                                                                                                                                                                                    | PC 8 |                              | -        | -             |         |         |
| MC 2 Finish - Builth Wells - 22.53 0:50 1                                                                                                                                                                                                                                                                                                                                                                                                                                                                                                                                                                                                                                                                                                                                                                                                                                                                                                                                                                                                                                                                                                                               | MC 2 | Finish - Builth Wells        | -        | 22.53         | 0:50    | 15:03   |
|                                                                                                                                                                                                                                                                                                                                                                                                                                                                                                                                                                                                                                                                                                                                                                                                                                                                                                                                                                                                                                                                                                                                                                         |      |                              |          |               |         |         |
| Totals 44.48 77.20                                                                                                                                                                                                                                                                                                                                                                                                                                                                                                                                                                                                                                                                                                                                                                                                                                                                                                                                                                                                                                                                                                                                                      |      | Totals                       | 44.48    | 77.20         |         |         |