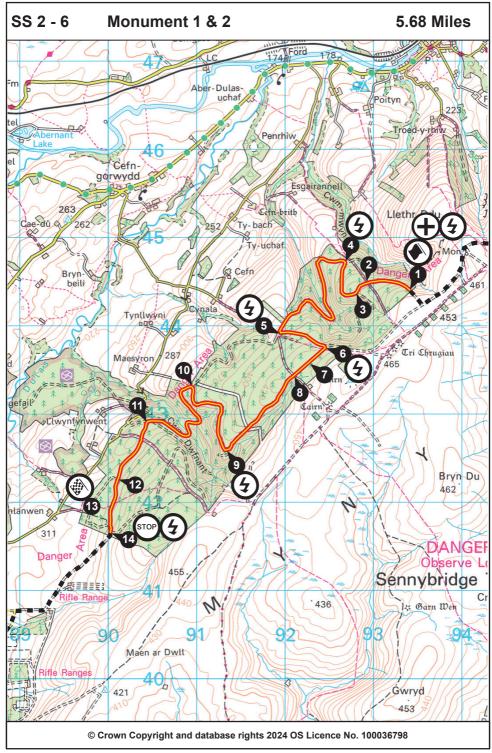

## Saturday 13th July 2024

1.2

| MC 0   Start - Builth Wells   -   -                                                                                                                                                                                                                                                                                                                                                                                                                                                                                                                                                                                                                                                                                                                                                                                                                                                                                                                                                                                                                                                                                                                                     | TC   | Location                     | SS Dist. | Liaison Dist. | Section | 1st Car |
|-------------------------------------------------------------------------------------------------------------------------------------------------------------------------------------------------------------------------------------------------------------------------------------------------------------------------------------------------------------------------------------------------------------------------------------------------------------------------------------------------------------------------------------------------------------------------------------------------------------------------------------------------------------------------------------------------------------------------------------------------------------------------------------------------------------------------------------------------------------------------------------------------------------------------------------------------------------------------------------------------------------------------------------------------------------------------------------------------------------------------------------------------------------------------|------|------------------------------|----------|---------------|---------|---------|
| 1                                                                                                                                                                                                                                                                                                                                                                                                                                                                                                                                                                                                                                                                                                                                                                                                                                                                                                                                                                                                                                                                                                                                                                       | SS   |                              | Miles    | Miles         | Time    | Due     |
| SS 1         Llyn Login 1         -         -         0           SF 1         3.50         -         0           PC 1         -         -         -         0           SS 2         Monument 1         -         -         0           SF 2         5.68         -         0         0           PC 1         -         -         -         -         0           3         -         4.73         0:16         1         1           SS 3         Halfway 1         -         -         -         1         1         1         1         1         1         1         1         1         1         1         1         1         1         1         1         1         1         1         1         1         1         1         1         1         1         1         1         1         1         1         1         1         1         1         1         1         1         1         1         1         1         1         1         1         1         1         1         1         1         1         1         1         1         1         1 <td>MC 0</td> <td>Start - Builth Wells</td> <td>-</td> <td>-</td> <td></td> <td>09:01</td> | MC 0 | Start - Builth Wells         | -        | -             |         | 09:01   |
| SF 1     3.50     -     0       PC 1     -     -     -       2     -     4.53     0:14     0       SS 2     Monument 1     -     -     0       SF 2     5.68     -     0       PC 1     -     -     -       3     -     4.73     0:16     1       SS 3     Halfway 1     -     -     -     -       SF 3     6.79     -     -     1       4     -     0.89     0:05     1       SF 4     Bowlsey 1     -     -     -     -       SF 4     Bowlsey 1     -     -     -     -     1       Y 5     Bowlsey 1     -     -     -     -     -     1       SF 4     Bowlsey 1     -     -     -     -     -     -     -     1       SF 4     Bowlsey 1     -     -     -     -     -     -     -     -     -     -     -     -     -     -     -     -     -     -     -     -     -     -     -     -     -     -     -     -     -     -     -     -     -     - <td>1</td> <td></td> <td>-</td> <td>5.65</td> <td>0:18</td> <td>09:19</td>                                                                                                                                                                                                                                   | 1    |                              | -        | 5.65          | 0:18    | 09:19   |
| PC 1 2                                                                                                                                                                                                                                                                                                                                                                                                                                                                                                                                                                                                                                                                                                                                                                                                                                                                                                                                                                                                                                                                                                                                                                  | SS 1 | Llyn Login 1                 | -        | -             |         | 09:22   |
| 2                                                                                                                                                                                                                                                                                                                                                                                                                                                                                                                                                                                                                                                                                                                                                                                                                                                                                                                                                                                                                                                                                                                                                                       | SF 1 |                              | 3.50     | -             |         | 09:27   |
| SS 2     Monument 1     -     -     0       SF 2     5.68     -     0       PC 1     -     -     -       3     -     4.73     0:16     1       SS 3     Halfway 1     -     -     -     1       SF 3     6.79     -     -     1       4     -     0.89     0:05     1       SS 4     Bowlsey 1     -     -     -     1       SF 4     6.27     -     -     1       PC 4     -     -     -     1       4A     Regroup - In     -     22.77     0:50     1       4B     Regroup - Out / Service - In     -     0.07     1       Service A - Builth Wells     (22.24)     (38.64)     0:50       MC 1     Service - Out     -     -     -     1       S 5     Llyn Login 2     -     -     -     1       SF 5     3.50     -     -     1       PC 5     -     -     -     1       S 6     Monument 2     -     -     -     -       S 7     Halfway 2     -     -     -     -       S 7     6.79     -                                                                                                                                                                                                                                                                      | PC 1 |                              | -        | -             |         |         |
| SF 2       5.68       -       0         PC 1       -       -       -         3       -       4.73       0:16       1         SS 3       Halfway 1       -       -       -       1         SF 3       6.79       -       -       1         4       -       0.89       0:05       1         SS 4       Bowlsey 1       -       -       -       1         SF 4       6.27       -       -       1         PC 4       -       -       -       -       1         4A       Regroup - In       -       -       -       -       1         4B       Regroup - Out / Service - In       -       0.07       1       1         Service A - Builth Wells       (22.24)       (38.64)       0:50       0:50         MC 1       Service - Out       -       -       -       1         SS 5       Llyn Login 2       -       -       -       1         SF 5       3.50       -       -       1         PC 5       -       -       -       -       1         SF 6       5.68       -                                                                                                                                                                                                     | 2    |                              | -        | 4.53          | 0:14    | 09:41   |
| PC 1 3                                                                                                                                                                                                                                                                                                                                                                                                                                                                                                                                                                                                                                                                                                                                                                                                                                                                                                                                                                                                                                                                                                                                                                  | SS 2 | Monument 1                   | -        | -             |         | 09:44   |
| 3                                                                                                                                                                                                                                                                                                                                                                                                                                                                                                                                                                                                                                                                                                                                                                                                                                                                                                                                                                                                                                                                                                                                                                       | SF 2 |                              | 5.68     | -             |         | 09:53   |
| SS 3       Halfway 1       -       -       -       1         SF 3       6.79       -       1         4       -       0.89       0:05       1         SS 4       Bowlsey 1       -       -       -       1         SF 4       6.27       -       -       1         PC 4       -       -       -       -       1         PC 4       -       -       -       -       -       1         4A       Regroup - In       -       -       -       -       -       -       -       -       -       -       -       -       -       -       -       -       -       -       -       -       -       -       -       -       -       -       -       -       -       -       -       -       -       -       -       -       -       -       -       -       -       -       -       -       -       -       -       -       -       -       -       -       -       -       -       -       -       -       -       -       -       -       -       -       -       -       - <td>PC 1</td> <td></td> <td>-</td> <td>-</td> <td></td> <td></td>                                                                                                                                     | PC 1 |                              | -        | -             |         |         |
| SF 3     6.79     -     1       4     -     0.89     0:05     1       SS 4     Bowlsey 1     -     -     -     1       SF 4     6.27     -     -     1       PC 4     -     -     -     -     1       4A     Regroup - In     -     -     -     -     -     1       4B     Regroup - Out / Service - In     -     0.07     1     -     1       Service A - Builth Wells     (22.24)     (38.64)     0:50       MC 1     Service - Out     -     -     -     1       5     -     -     -     -     1       SS 5     Llyn Login 2     -     -     -     1       SF 5     3.50     -     -     1       PC 5     -     -     -     -     1       SS 6     Monument 2     -     -     -     -     1       SF 6     5.68     -     -     -     -       PC 6     -     -     -     -     -       SF 7     -     -     -     -     -       SF 7     -     -     -     -     -     -                                                                                                                                                                                                                                                                                             | 3    |                              | -        | 4.73          | 0:16    | 10:09   |
| 4                                                                                                                                                                                                                                                                                                                                                                                                                                                                                                                                                                                                                                                                                                                                                                                                                                                                                                                                                                                                                                                                                                                                                                       | SS 3 | Halfway 1                    | -        | -             |         | 10:12   |
| SS 4     Bowlsey 1     -     -     -     1       SF 4     6.27     -     -     1       PC 4     -     -     -     -       4A     Regroup - In     -     -     0.07     1       4B     Regroup - Out / Service - In     -     0.07     1       Service A - Builth Wells     (22.24)     (38.64)     0:50       MC 1     Service - Out     -     -     1       5     -     -     -     1       SS 5     Llyn Login 2     -     -     -     1       SF 5     3.50     -     1       PC 5     -     -     -     1       F 6     -     -     -     -     1       SS 6     Monument 2     -     -     -     -     1       SF 6     5.68     -     -     -     -       PC 6     -     -     -     -     -       SF 7     -     -     -     -     -       SF 7     6.79     -     -     -       8     -     -     -     -     -     -       -     -     -     -     -     -     -   <                                                                                                                                                                                                                                                                                           | SF 3 |                              | 6.79     | -             |         | 10:22   |
| SF 4     6.27     -     1       PC 4     -     -     -       4A     Regroup - In     -     22.77     0:50     1       4B     Regroup - Out / Service - In     -     0.07     1       Service A - Builth Wells     (22.24)     (38.64)     0:50       MC 1     Service - Out     -     -     1       5     -     5.88     0:18     1       SS 5     Llyn Login 2     -     -     1       SF 5     3.50     -     1       PC 5     -     -     -     1       6     -     -     -     1       SS 6     Monument 2     -     -     -     1       SF 6     5.68     -     -     1       PC 6     -     -     -     -       7     -     4.73     0:16     1       SS 7     Halfway 2     -     -     -     1       SF 7     6.79     -     -     1       8     -     0.89     0:05     1                                                                                                                                                                                                                                                                                                                                                                                      | 4    |                              | -        | 0.89          | 0:05    | 10:27   |
| PC 4                                                                                                                                                                                                                                                                                                                                                                                                                                                                                                                                                                                                                                                                                                                                                                                                                                                                                                                                                                                                                                                                                                                                                                    | SS 4 | Bowlsey 1                    | -        | -             |         | 10:30   |
| 4A         Regroup - In         -         22.77         0:50         1           4B         Regroup - Out / Service - In         -         0.07         1           Service A - Builth Wells         (22.24)         (38.64)         0:50           MC 1         Service - Out         -         -         1           5         -         5.88         0:18         1           SS 5         Llyn Login 2         -         -         1           PC 5         -         -         -         1           PC 5         -         -         -         -         1           SS 6         Monument 2         -         -         -         1           SF 6         5.68         -         -         1           PC 6         -         -         -         -           7         -         4.73         0:16         1           SS 7         Halfway 2         -         -         -         1           SF 7         6.79         -         -         -         -           8         -         -         -         -         -         -         -         -         -                                                                                                | SF 4 |                              | 6.27     | -             |         | 10:39   |
| 4B         Regroup - Out / Service - In         -         0.07         1           Service A - Builth Wells         (22.24)         (38.64)         0:50           MC 1         Service - Out         -         -         -         1           5         -         -         -         -         1           SS 5         Llyn Login 2         -         -         -         1           PC 5         -         -         -         -         1           PC 5         -         -         -         -         -         -         -         -         -         -         -         -         -         -         -         -         -         -         -         -         -         -         -         -         -         -         -         -         -         -         -         -         -         -         -         -         -         -         -         -         -         -         -         -         -         -         -         -         -         -         -         -         -         -         -         -         -         -         -         -         -                                                                       | PC 4 |                              | -        | -             |         |         |
| Service A - Builth Wells         (22.24)         (38.64)         0:50           MC 1         Service - Out         -         -         -         1           5         -         5.88         0:18         1           SS 5         Llyn Login 2         -         -         1           PC 5         -         -         -         1           PC 5         -         -         -         -         1           SS 6         Monument 2         -         -         1         1           SF 6         5.68         -         -         1           PC 6         -         -         -         -         1           SS 7         Halfway 2         -         -         -         1           SF 7         6.79         -         1         -         -         1           8         -         -         -         -         -         -         -         -         -         -         -         -         -         -         -         -         -         -         -         -         -         -         -         -         -         -         -         -                                                                                                  | 4A   | Regroup - In                 | -        | 22.77         | 0:50    | 11:29   |
| MC 1       Service - Out       -       -       -       1         5       -       5.88       0:18       1         SS 5       Llyn Login 2       -       -       1         PC 5       -       -       -       1         PC 5       -       -       -       -       1         SS 6       Monument 2       -       -       -       1         SF 6       5.68       -       -       1         PC 6       -       -       -       -         7       -       4.73       0:16       1         SS 7       Halfway 2       -       -       -       1         SF 7       6.79       -       -       1         8       -       0.89       0:05       1                                                                                                                                                                                                                                                                                                                                                                                                                                                                                                                              | 4B   | Regroup - Out / Service - In | -        | 0.07          |         | 11:45   |
| 5                                                                                                                                                                                                                                                                                                                                                                                                                                                                                                                                                                                                                                                                                                                                                                                                                                                                                                                                                                                                                                                                                                                                                                       |      |                              | (22.24)  | (38.64)       | 0:50    |         |
| SS 5     Llyn Login 2     -     -     -     1       SF 5     3.50     -     1       PC 5     -     -     -     1       6     -     4.53     0:14     1       SS 6     Monument 2     -     -     1       SF 6     5.68     -     1       PC 6     -     -     -       7     -     4.73     0:16     1       SS 7     Halfway 2     -     -     4.73       SF 7     6.79     -     1       8     -     0.89     0:05     1                                                                                                                                                                                                                                                                                                                                                                                                                                                                                                                                                                                                                                                                                                                                               |      | Service - Out                | -        |               |         | 12:35   |
| SF 5     3.50     -     1       PC 5     -     -     -       6     -     4.53     0:14     1       SS 6     Monument 2     -     -     1       SF 6     5.68     -     1       PC 6     -     -     -     -       7     -     4.73     0:16     1       SS 7     Halfway 2     -     -     1       SF 7     6.79     -     1       8     -     0.89     0:05     1                                                                                                                                                                                                                                                                                                                                                                                                                                                                                                                                                                                                                                                                                                                                                                                                      |      |                              | -        | 5.88          | 0:18    | 12:53   |
| PC 5 6 4.53 0:14 1 SS 6 Monument 2                                                                                                                                                                                                                                                                                                                                                                                                                                                                                                                                                                                                                                                                                                                                                                                                                                                                                                                                                                                                                                                                                                                                      |      | Llyn Login 2                 | -        | -             |         | 12:56   |
| 6                                                                                                                                                                                                                                                                                                                                                                                                                                                                                                                                                                                                                                                                                                                                                                                                                                                                                                                                                                                                                                                                                                                                                                       |      |                              | 3.50     | -             |         | 13:01   |
| SS 6     Monument 2     -     -     1       SF 6     5.68     -     1       PC 6     -     -     -       7     -     4.73     0:16     1       SS 7     Halfway 2     -     -     1       SF 7     6.79     -     1       8     -     0.89     0:05     1                                                                                                                                                                                                                                                                                                                                                                                                                                                                                                                                                                                                                                                                                                                                                                                                                                                                                                               |      |                              | -        | -             |         |         |
| SF 6     5.68     -     1       PC 6     -     -       7     -     4.73     0:16     1       SS 7     Halfway 2     -     -     1       SF 7     6.79     -     1       8     -     0.89     0:05     1                                                                                                                                                                                                                                                                                                                                                                                                                                                                                                                                                                                                                                                                                                                                                                                                                                                                                                                                                                 |      |                              | -        | 4.53          | 0:14    | 13:15   |
| PC 6 4.73 0:16 1 SS 7 Halfway 2 1 SF 7 6.79 - 1 8 - 0.89 0:05 1                                                                                                                                                                                                                                                                                                                                                                                                                                                                                                                                                                                                                                                                                                                                                                                                                                                                                                                                                                                                                                                                                                         |      | Monument 2                   | -        | -             |         | 13:18   |
| 7 - 4.73 0:16 1 SS 7 Halfway 2 1 SF 7 6.79 - 1 8 - 0.89 0:05 1                                                                                                                                                                                                                                                                                                                                                                                                                                                                                                                                                                                                                                                                                                                                                                                                                                                                                                                                                                                                                                                                                                          |      |                              | 5.68     | -             |         | 13:27   |
| SS 7     Halfway 2     -     -     1.       SF 7     6.79     -     1       8     -     0.89     0:05     1                                                                                                                                                                                                                                                                                                                                                                                                                                                                                                                                                                                                                                                                                                                                                                                                                                                                                                                                                                                                                                                             | PC 6 |                              | -        | -             |         |         |
| <b>SF7 6.79</b> - 1 8 - 0.89 0:05 1                                                                                                                                                                                                                                                                                                                                                                                                                                                                                                                                                                                                                                                                                                                                                                                                                                                                                                                                                                                                                                                                                                                                     | 7    |                              | -        | 4.73          | 0:16    | 13:43   |
| 8 - 0.89 0:05 1                                                                                                                                                                                                                                                                                                                                                                                                                                                                                                                                                                                                                                                                                                                                                                                                                                                                                                                                                                                                                                                                                                                                                         |      | Halfway 2                    | -        | -             |         | 13:46   |
|                                                                                                                                                                                                                                                                                                                                                                                                                                                                                                                                                                                                                                                                                                                                                                                                                                                                                                                                                                                                                                                                                                                                                                         |      |                              | 6.79     | -             |         | 13:56   |
| 00.0 Davidania                                                                                                                                                                                                                                                                                                                                                                                                                                                                                                                                                                                                                                                                                                                                                                                                                                                                                                                                                                                                                                                                                                                                                          |      |                              | -        | 0.89          | 0:05    | 14:01   |
| 55 8 Bowlsey 2 1                                                                                                                                                                                                                                                                                                                                                                                                                                                                                                                                                                                                                                                                                                                                                                                                                                                                                                                                                                                                                                                                                                                                                        | SS 8 | Bowlsey 2                    | -        | -             |         | 14:04   |
| SF 8 6.27 - 1                                                                                                                                                                                                                                                                                                                                                                                                                                                                                                                                                                                                                                                                                                                                                                                                                                                                                                                                                                                                                                                                                                                                                           | SF 8 |                              | 6.27     | -             |         | 14:13   |
| PC 8                                                                                                                                                                                                                                                                                                                                                                                                                                                                                                                                                                                                                                                                                                                                                                                                                                                                                                                                                                                                                                                                                                                                                                    | PC 8 |                              | -        | -             |         |         |
| MC 2 Finish - Builth Wells - 22.53 0:50 1                                                                                                                                                                                                                                                                                                                                                                                                                                                                                                                                                                                                                                                                                                                                                                                                                                                                                                                                                                                                                                                                                                                               | MC 2 | Finish - Builth Wells        | -        | 22.53         | 0:50    | 15:03   |
|                                                                                                                                                                                                                                                                                                                                                                                                                                                                                                                                                                                                                                                                                                                                                                                                                                                                                                                                                                                                                                                                                                                                                                         |      |                              |          |               |         |         |
| Totals 44.48 77.20                                                                                                                                                                                                                                                                                                                                                                                                                                                                                                                                                                                                                                                                                                                                                                                                                                                                                                                                                                                                                                                                                                                                                      |      | Totals                       | 44.48    | 77.20         |         |         |