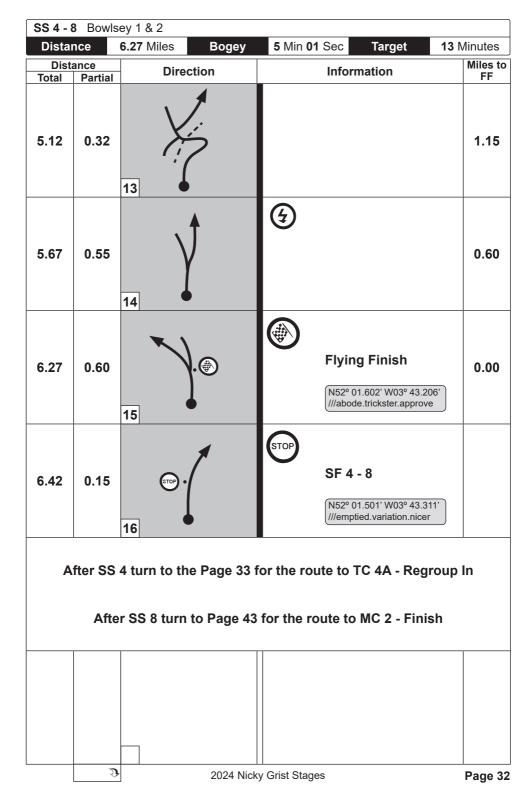

## Saturday 13th July 2024

1.2

| MC 0   Start - Builth Wells   -   -                                                                                                                                                                                                                                                                                                                                                                                                                                                                                                                                                                                                                                                                                                                                                                                                                                                                                                                                                                                                                                                                                                                                     | TC   | Location                     | SS Dist. | Liaison Dist. | Section | 1st Car |
|-------------------------------------------------------------------------------------------------------------------------------------------------------------------------------------------------------------------------------------------------------------------------------------------------------------------------------------------------------------------------------------------------------------------------------------------------------------------------------------------------------------------------------------------------------------------------------------------------------------------------------------------------------------------------------------------------------------------------------------------------------------------------------------------------------------------------------------------------------------------------------------------------------------------------------------------------------------------------------------------------------------------------------------------------------------------------------------------------------------------------------------------------------------------------|------|------------------------------|----------|---------------|---------|---------|
| 1                                                                                                                                                                                                                                                                                                                                                                                                                                                                                                                                                                                                                                                                                                                                                                                                                                                                                                                                                                                                                                                                                                                                                                       | SS   |                              | Miles    | Miles         | Time    | Due     |
| SS 1         Llyn Login 1         -         -         0           SF 1         3.50         -         0           PC 1         -         -         -         0           SS 2         Monument 1         -         -         0           SF 2         5.68         -         0         0           PC 1         -         -         -         -         0           3         -         4.73         0:16         1         1           SS 3         Halfway 1         -         -         -         1         1         1         1         1         1         1         1         1         1         1         1         1         1         1         1         1         1         1         1         1         1         1         1         1         1         1         1         1         1         1         1         1         1         1         1         1         1         1         1         1         1         1         1         1         1         1         1         1         1         1         1         1         1         1         1 <td>MC 0</td> <td>Start - Builth Wells</td> <td>-</td> <td>-</td> <td></td> <td>09:01</td> | MC 0 | Start - Builth Wells         | -        | -             |         | 09:01   |
| SF 1     3.50     -     0       PC 1     -     -     -       2     -     4.53     0:14     0       SS 2     Monument 1     -     -     0       SF 2     5.68     -     0       PC 1     -     -     -       3     -     4.73     0:16     1       SS 3     Halfway 1     -     -     -     -       SF 3     6.79     -     -     1       4     -     0.89     0:05     1       SF 4     Bowlsey 1     -     -     -     -       SF 4     Bowlsey 1     -     -     -     -     1       Y 5     Bowlsey 1     -     -     -     -     -     1       SF 4     Bowlsey 1     -     -     -     -     -     -     -     1       SF 4     Bowlsey 1     -     -     -     -     -     -     -     -     -     -     -     -     -     -     -     -     -     -     -     -     -     -     -     -     -     -     -     -     -     -     -     -     -     - <td>1</td> <td></td> <td>-</td> <td>5.65</td> <td>0:18</td> <td>09:19</td>                                                                                                                                                                                                                                   | 1    |                              | -        | 5.65          | 0:18    | 09:19   |
| PC 1 2                                                                                                                                                                                                                                                                                                                                                                                                                                                                                                                                                                                                                                                                                                                                                                                                                                                                                                                                                                                                                                                                                                                                                                  | SS 1 | Llyn Login 1                 | -        | -             |         | 09:22   |
| 2                                                                                                                                                                                                                                                                                                                                                                                                                                                                                                                                                                                                                                                                                                                                                                                                                                                                                                                                                                                                                                                                                                                                                                       | SF 1 |                              | 3.50     | -             |         | 09:27   |
| SS 2     Monument 1     -     -     0       SF 2     5.68     -     0       PC 1     -     -     -       3     -     4.73     0:16     1       SS 3     Halfway 1     -     -     -     1       SF 3     6.79     -     -     1       4     -     0.89     0:05     1       SS 4     Bowlsey 1     -     -     -     1       SF 4     6.27     -     -     1       PC 4     -     -     -     1       4A     Regroup - In     -     22.77     0:50     1       4B     Regroup - Out / Service - In     -     0.07     1       Service A - Builth Wells     (22.24)     (38.64)     0:50       MC 1     Service - Out     -     -     -     1       S 5     Llyn Login 2     -     -     -     1       SF 5     3.50     -     -     1       PC 5     -     -     -     1       S 6     Monument 2     -     -     -     -       S 7     Halfway 2     -     -     -     -       S 7     6.79     -                                                                                                                                                                                                                                                                      | PC 1 |                              | -        | -             |         |         |
| SF 2       5.68       -       0         PC 1       -       -       -         3       -       4.73       0:16       1         SS 3       Halfway 1       -       -       -       1         SF 3       6.79       -       -       1         4       -       0.89       0:05       1         SS 4       Bowlsey 1       -       -       -       1         SF 4       6.27       -       -       1         PC 4       -       -       -       -       1         4A       Regroup - In       -       -       -       -       1         4B       Regroup - Out / Service - In       -       0.07       1       1         Service A - Builth Wells       (22.24)       (38.64)       0:50       0:50         MC 1       Service - Out       -       -       -       1         SS 5       Llyn Login 2       -       -       -       1         SF 5       3.50       -       -       1         PC 5       -       -       -       -       1         SF 6       5.68       -                                                                                                                                                                                                     | 2    |                              | -        | 4.53          | 0:14    | 09:41   |
| PC 1 3                                                                                                                                                                                                                                                                                                                                                                                                                                                                                                                                                                                                                                                                                                                                                                                                                                                                                                                                                                                                                                                                                                                                                                  | SS 2 | Monument 1                   | -        | -             |         | 09:44   |
| 3                                                                                                                                                                                                                                                                                                                                                                                                                                                                                                                                                                                                                                                                                                                                                                                                                                                                                                                                                                                                                                                                                                                                                                       | SF 2 |                              | 5.68     | -             |         | 09:53   |
| SS 3       Halfway 1       -       -       -       1         SF 3       6.79       -       1         4       -       0.89       0:05       1         SS 4       Bowlsey 1       -       -       -       1         SF 4       6.27       -       -       1         PC 4       -       -       -       -       1         PC 4       -       -       -       -       -       1         4A       Regroup - In       -       -       -       -       -       -       -       -       -       -       -       -       -       -       -       -       -       -       -       -       -       -       -       -       -       -       -       -       -       -       -       -       -       -       -       -       -       -       -       -       -       -       -       -       -       -       -       -       -       -       -       -       -       -       -       -       -       -       -       -       -       -       -       -       -       -       - <td>PC 1</td> <td></td> <td>-</td> <td>-</td> <td></td> <td></td>                                                                                                                                     | PC 1 |                              | -        | -             |         |         |
| SF 3     6.79     -     1       4     -     0.89     0:05     1       SS 4     Bowlsey 1     -     -     -     1       SF 4     6.27     -     -     1       PC 4     -     -     -     -     1       4A     Regroup - In     -     -     -     -     -     1       4B     Regroup - Out / Service - In     -     0.07     1     -     1       Service A - Builth Wells     (22.24)     (38.64)     0:50       MC 1     Service - Out     -     -     -     1       5     -     -     -     -     1       SS 5     Llyn Login 2     -     -     -     1       SF 5     3.50     -     -     1       PC 5     -     -     -     -     1       SS 6     Monument 2     -     -     -     -     1       SF 6     5.68     -     -     -     -       PC 6     -     -     -     -     -       SF 7     -     -     -     -     -       SF 7     -     -     -     -     -     -                                                                                                                                                                                                                                                                                             | 3    |                              | -        | 4.73          | 0:16    | 10:09   |
| 4                                                                                                                                                                                                                                                                                                                                                                                                                                                                                                                                                                                                                                                                                                                                                                                                                                                                                                                                                                                                                                                                                                                                                                       | SS 3 | Halfway 1                    | -        | -             |         | 10:12   |
| SS 4     Bowlsey 1     -     -     -     1       SF 4     6.27     -     -     1       PC 4     -     -     -     -       4A     Regroup - In     -     -     0.07     1       4B     Regroup - Out / Service - In     -     0.07     1       Service A - Builth Wells     (22.24)     (38.64)     0:50       MC 1     Service - Out     -     -     1       5     -     -     -     1       SS 5     Llyn Login 2     -     -     -     1       SF 5     3.50     -     1       PC 5     -     -     -     1       F 6     -     -     -     -     1       SS 6     Monument 2     -     -     -     -     1       SF 6     5.68     -     -     -     -       PC 6     -     -     -     -     -       SF 7     -     -     -     -     -       SF 7     6.79     -     -     -       8     -     -     -     -     -     -       -     -     -     -     -     -     -   <                                                                                                                                                                                                                                                                                           | SF 3 |                              | 6.79     | -             |         | 10:22   |
| SF 4     6.27     -     1       PC 4     -     -     -       4A     Regroup - In     -     22.77     0:50     1       4B     Regroup - Out / Service - In     -     0.07     1       Service A - Builth Wells     (22.24)     (38.64)     0:50       MC 1     Service - Out     -     -     1       5     -     5.88     0:18     1       SS 5     Llyn Login 2     -     -     1       SF 5     3.50     -     1       PC 5     -     -     -     1       6     -     -     -     1       SS 6     Monument 2     -     -     -     1       SF 6     5.68     -     -     1       PC 6     -     -     -     -       7     -     4.73     0:16     1       SS 7     Halfway 2     -     -     -     1       SF 7     6.79     -     -     1       8     -     0.89     0:05     1                                                                                                                                                                                                                                                                                                                                                                                      | 4    |                              | -        | 0.89          | 0:05    | 10:27   |
| PC 4                                                                                                                                                                                                                                                                                                                                                                                                                                                                                                                                                                                                                                                                                                                                                                                                                                                                                                                                                                                                                                                                                                                                                                    | SS 4 | Bowlsey 1                    | -        | -             |         | 10:30   |
| 4A         Regroup - In         -         22.77         0:50         1           4B         Regroup - Out / Service - In         -         0.07         1           Service A - Builth Wells         (22.24)         (38.64)         0:50           MC 1         Service - Out         -         -         1           5         -         5.88         0:18         1           SS 5         Llyn Login 2         -         -         1           PC 5         -         -         -         1           PC 5         -         -         -         -         1           SS 6         Monument 2         -         -         -         1           SF 6         5.68         -         -         1           PC 6         -         -         -         -           7         -         4.73         0:16         1           SS 7         Halfway 2         -         -         -         1           SF 7         6.79         -         -         -         -           8         -         -         -         -         -         -         -         -         -                                                                                                | SF 4 |                              | 6.27     | -             |         | 10:39   |
| 4B         Regroup - Out / Service - In         -         0.07         1           Service A - Builth Wells         (22.24)         (38.64)         0:50           MC 1         Service - Out         -         -         -         1           5         -         -         -         -         1           SS 5         Llyn Login 2         -         -         -         1           PC 5         -         -         -         -         1           PC 5         -         -         -         -         -         -         -         -         -         -         -         -         -         -         -         -         -         -         -         -         -         -         -         -         -         -         -         -         -         -         -         -         -         -         -         -         -         -         -         -         -         -         -         -         -         -         -         -         -         -         -         -         -         -         -         -         -         -         -         -         -                                                                       | PC 4 |                              | -        | -             |         |         |
| Service A - Builth Wells         (22.24)         (38.64)         0:50           MC 1         Service - Out         -         -         -         1           5         -         5.88         0:18         1           SS 5         Llyn Login 2         -         -         1           PC 5         -         -         -         1           PC 5         -         -         -         -         1           SS 6         Monument 2         -         -         1         1           SF 6         5.68         -         -         1           PC 6         -         -         -         -         1           SS 7         Halfway 2         -         -         -         1           SF 7         6.79         -         1         -         -         1           8         -         -         -         -         -         -         -         -         -         -         -         -         -         -         -         -         -         -         -         -         -         -         -         -         -         -         -         -                                                                                                  | 4A   | Regroup - In                 | -        | 22.77         | 0:50    | 11:29   |
| MC 1       Service - Out       -       -       -       1         5       -       5.88       0:18       1         SS 5       Llyn Login 2       -       -       1         PC 5       -       -       -       1         PC 5       -       -       -       -       1         SS 6       Monument 2       -       -       -       1         SF 6       5.68       -       -       1         PC 6       -       -       -       -         7       -       4.73       0:16       1         SS 7       Halfway 2       -       -       -       1         SF 7       6.79       -       -       1         8       -       0.89       0:05       1                                                                                                                                                                                                                                                                                                                                                                                                                                                                                                                              | 4B   | Regroup - Out / Service - In | -        | 0.07          |         | 11:45   |
| 5                                                                                                                                                                                                                                                                                                                                                                                                                                                                                                                                                                                                                                                                                                                                                                                                                                                                                                                                                                                                                                                                                                                                                                       |      |                              | (22.24)  | (38.64)       | 0:50    |         |
| SS 5     Llyn Login 2     -     -     -     1       SF 5     3.50     -     1       PC 5     -     -     -     1       6     -     4.53     0:14     1       SS 6     Monument 2     -     -     1       SF 6     5.68     -     1       PC 6     -     -     -       7     -     4.73     0:16     1       SS 7     Halfway 2     -     -     4.73       SF 7     6.79     -     1       8     -     0.89     0:05     1                                                                                                                                                                                                                                                                                                                                                                                                                                                                                                                                                                                                                                                                                                                                               |      | Service - Out                | -        |               |         | 12:35   |
| SF 5     3.50     -     1       PC 5     -     -     -       6     -     4.53     0:14     1       SS 6     Monument 2     -     -     1       SF 6     5.68     -     1       PC 6     -     -     -     -       7     -     4.73     0:16     1       SS 7     Halfway 2     -     -     1       SF 7     6.79     -     1       8     -     0.89     0:05     1                                                                                                                                                                                                                                                                                                                                                                                                                                                                                                                                                                                                                                                                                                                                                                                                      |      |                              | -        | 5.88          | 0:18    | 12:53   |
| PC 5 6 4.53 0:14 1 SS 6 Monument 2                                                                                                                                                                                                                                                                                                                                                                                                                                                                                                                                                                                                                                                                                                                                                                                                                                                                                                                                                                                                                                                                                                                                      |      | Llyn Login 2                 | -        | -             |         | 12:56   |
| 6                                                                                                                                                                                                                                                                                                                                                                                                                                                                                                                                                                                                                                                                                                                                                                                                                                                                                                                                                                                                                                                                                                                                                                       |      |                              | 3.50     | -             |         | 13:01   |
| SS 6     Monument 2     -     -     1       SF 6     5.68     -     1       PC 6     -     -     -       7     -     4.73     0:16     1       SS 7     Halfway 2     -     -     1       SF 7     6.79     -     1       8     -     0.89     0:05     1                                                                                                                                                                                                                                                                                                                                                                                                                                                                                                                                                                                                                                                                                                                                                                                                                                                                                                               |      |                              | -        | -             |         |         |
| SF 6     5.68     -     1       PC 6     -     -       7     -     4.73     0:16     1       SS 7     Halfway 2     -     -     1       SF 7     6.79     -     1       8     -     0.89     0:05     1                                                                                                                                                                                                                                                                                                                                                                                                                                                                                                                                                                                                                                                                                                                                                                                                                                                                                                                                                                 |      |                              | -        | 4.53          | 0:14    | 13:15   |
| PC 6 4.73 0:16 1 SS 7 Halfway 2 1 SF 7 6.79 - 1 8 - 0.89 0:05 1                                                                                                                                                                                                                                                                                                                                                                                                                                                                                                                                                                                                                                                                                                                                                                                                                                                                                                                                                                                                                                                                                                         |      | Monument 2                   | -        | -             |         | 13:18   |
| 7 - 4.73 0:16 1 SS 7 Halfway 2 1 SF 7 6.79 - 1 8 - 0.89 0:05 1                                                                                                                                                                                                                                                                                                                                                                                                                                                                                                                                                                                                                                                                                                                                                                                                                                                                                                                                                                                                                                                                                                          |      |                              | 5.68     | -             |         | 13:27   |
| SS 7     Halfway 2     -     -     1.       SF 7     6.79     -     1       8     -     0.89     0:05     1                                                                                                                                                                                                                                                                                                                                                                                                                                                                                                                                                                                                                                                                                                                                                                                                                                                                                                                                                                                                                                                             | PC 6 |                              | -        | -             |         |         |
| <b>SF7 6.79</b> - 1 8 - 0.89 0:05 1                                                                                                                                                                                                                                                                                                                                                                                                                                                                                                                                                                                                                                                                                                                                                                                                                                                                                                                                                                                                                                                                                                                                     | 7    |                              | -        | 4.73          | 0:16    | 13:43   |
| 8 - 0.89 0:05 1                                                                                                                                                                                                                                                                                                                                                                                                                                                                                                                                                                                                                                                                                                                                                                                                                                                                                                                                                                                                                                                                                                                                                         |      | Halfway 2                    | -        | -             |         | 13:46   |
|                                                                                                                                                                                                                                                                                                                                                                                                                                                                                                                                                                                                                                                                                                                                                                                                                                                                                                                                                                                                                                                                                                                                                                         |      |                              | 6.79     | -             |         | 13:56   |
| 00.0 Davidania                                                                                                                                                                                                                                                                                                                                                                                                                                                                                                                                                                                                                                                                                                                                                                                                                                                                                                                                                                                                                                                                                                                                                          |      |                              | -        | 0.89          | 0:05    | 14:01   |
| 55 8 Bowlsey 2 1                                                                                                                                                                                                                                                                                                                                                                                                                                                                                                                                                                                                                                                                                                                                                                                                                                                                                                                                                                                                                                                                                                                                                        | SS 8 | Bowlsey 2                    | -        | -             |         | 14:04   |
| SF 8 6.27 - 1                                                                                                                                                                                                                                                                                                                                                                                                                                                                                                                                                                                                                                                                                                                                                                                                                                                                                                                                                                                                                                                                                                                                                           | SF 8 |                              | 6.27     | -             |         | 14:13   |
| PC 8                                                                                                                                                                                                                                                                                                                                                                                                                                                                                                                                                                                                                                                                                                                                                                                                                                                                                                                                                                                                                                                                                                                                                                    | PC 8 |                              | -        | -             |         |         |
| MC 2 Finish - Builth Wells - 22.53 0:50 1                                                                                                                                                                                                                                                                                                                                                                                                                                                                                                                                                                                                                                                                                                                                                                                                                                                                                                                                                                                                                                                                                                                               | MC 2 | Finish - Builth Wells        | -        | 22.53         | 0:50    | 15:03   |
|                                                                                                                                                                                                                                                                                                                                                                                                                                                                                                                                                                                                                                                                                                                                                                                                                                                                                                                                                                                                                                                                                                                                                                         |      |                              |          |               |         |         |
| Totals 44.48 77.20                                                                                                                                                                                                                                                                                                                                                                                                                                                                                                                                                                                                                                                                                                                                                                                                                                                                                                                                                                                                                                                                                                                                                      |      | Totals                       | 44.48    | 77.20         |         |         |