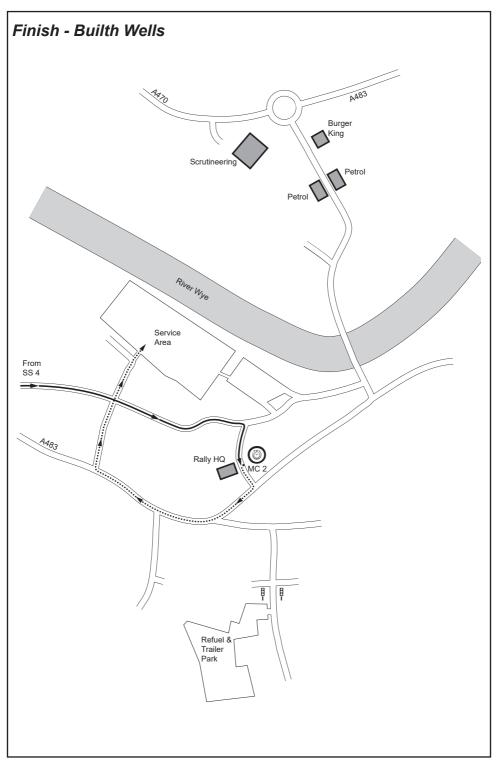

## Saturday 13th July 2024

1.2

| MC 0   Start - Builth Wells   -   -                                                                                                                                                                                                                                                                                                                                                                                                                                                                                                                                                                                                                                                                                                                                                                                                                                                                                                                                                                                                                                                                                                                                     | TC   | Location                     | SS Dist. | Liaison Dist. | Section | 1st Car |
|-------------------------------------------------------------------------------------------------------------------------------------------------------------------------------------------------------------------------------------------------------------------------------------------------------------------------------------------------------------------------------------------------------------------------------------------------------------------------------------------------------------------------------------------------------------------------------------------------------------------------------------------------------------------------------------------------------------------------------------------------------------------------------------------------------------------------------------------------------------------------------------------------------------------------------------------------------------------------------------------------------------------------------------------------------------------------------------------------------------------------------------------------------------------------|------|------------------------------|----------|---------------|---------|---------|
| 1                                                                                                                                                                                                                                                                                                                                                                                                                                                                                                                                                                                                                                                                                                                                                                                                                                                                                                                                                                                                                                                                                                                                                                       | SS   |                              | Miles    | Miles         | Time    | Due     |
| SS 1         Llyn Login 1         -         -         0           SF 1         3.50         -         0           PC 1         -         -         -         0           SS 2         Monument 1         -         -         0           SF 2         5.68         -         0         0           PC 1         -         -         -         -         0           3         -         4.73         0:16         1         1           SS 3         Halfway 1         -         -         -         1         1         1         1         1         1         1         1         1         1         1         1         1         1         1         1         1         1         1         1         1         1         1         1         1         1         1         1         1         1         1         1         1         1         1         1         1         1         1         1         1         1         1         1         1         1         1         1         1         1         1         1         1         1         1         1 <td>MC 0</td> <td>Start - Builth Wells</td> <td>-</td> <td>-</td> <td></td> <td>09:01</td> | MC 0 | Start - Builth Wells         | -        | -             |         | 09:01   |
| SF 1     3.50     -     0       PC 1     -     -     -       2     -     4.53     0:14     0       SS 2     Monument 1     -     -     0       SF 2     5.68     -     0       PC 1     -     -     -       3     -     4.73     0:16     1       SS 3     Halfway 1     -     -     -     -       SF 3     6.79     -     -     1       4     -     0.89     0:05     1       SF 4     Bowlsey 1     -     -     -     -       SF 4     Bowlsey 1     -     -     -     -     1       Y 5     Bowlsey 1     -     -     -     -     -     1       SF 4     Bowlsey 1     -     -     -     -     -     -     -     1       SF 4     Bowlsey 1     -     -     -     -     -     -     -     -     -     -     -     -     -     -     -     -     -     -     -     -     -     -     -     -     -     -     -     -     -     -     -     -     -     - <td>1</td> <td></td> <td>-</td> <td>5.65</td> <td>0:18</td> <td>09:19</td>                                                                                                                                                                                                                                   | 1    |                              | -        | 5.65          | 0:18    | 09:19   |
| PC 1 2                                                                                                                                                                                                                                                                                                                                                                                                                                                                                                                                                                                                                                                                                                                                                                                                                                                                                                                                                                                                                                                                                                                                                                  | SS 1 | Llyn Login 1                 | -        | -             |         | 09:22   |
| 2                                                                                                                                                                                                                                                                                                                                                                                                                                                                                                                                                                                                                                                                                                                                                                                                                                                                                                                                                                                                                                                                                                                                                                       | SF 1 |                              | 3.50     | -             |         | 09:27   |
| SS 2     Monument 1     -     -     0       SF 2     5.68     -     0       PC 1     -     -     -       3     -     4.73     0:16     1       SS 3     Halfway 1     -     -     -     1       SF 3     6.79     -     -     1       4     -     0.89     0:05     1       SS 4     Bowlsey 1     -     -     -     1       SF 4     6.27     -     -     1       PC 4     -     -     -     1       4A     Regroup - In     -     22.77     0:50     1       4B     Regroup - Out / Service - In     -     0.07     1       Service A - Builth Wells     (22.24)     (38.64)     0:50       MC 1     Service - Out     -     -     -     1       S 5     Llyn Login 2     -     -     -     1       SF 5     3.50     -     -     1       PC 5     -     -     -     1       S 6     Monument 2     -     -     -     -       S 7     Halfway 2     -     -     -     -       S 7     6.79     -                                                                                                                                                                                                                                                                      | PC 1 |                              | -        | -             |         |         |
| SF 2       5.68       -       0         PC 1       -       -       -         3       -       4.73       0:16       1         SS 3       Halfway 1       -       -       -       1         SF 3       6.79       -       -       1         4       -       0.89       0:05       1         SS 4       Bowlsey 1       -       -       -       1         SF 4       6.27       -       -       1         PC 4       -       -       -       -       1         4A       Regroup - In       -       -       -       -       1         4B       Regroup - Out / Service - In       -       0.07       1       1         Service A - Builth Wells       (22.24)       (38.64)       0:50       0:50         MC 1       Service - Out       -       -       -       1         SS 5       Llyn Login 2       -       -       -       1         SF 5       3.50       -       -       1         PC 5       -       -       -       -       1         SF 6       5.68       -                                                                                                                                                                                                     | 2    |                              | -        | 4.53          | 0:14    | 09:41   |
| PC 1 3                                                                                                                                                                                                                                                                                                                                                                                                                                                                                                                                                                                                                                                                                                                                                                                                                                                                                                                                                                                                                                                                                                                                                                  | SS 2 | Monument 1                   | -        | -             |         | 09:44   |
| 3                                                                                                                                                                                                                                                                                                                                                                                                                                                                                                                                                                                                                                                                                                                                                                                                                                                                                                                                                                                                                                                                                                                                                                       | SF 2 |                              | 5.68     | -             |         | 09:53   |
| SS 3       Halfway 1       -       -       -       1         SF 3       6.79       -       1         4       -       0.89       0:05       1         SS 4       Bowlsey 1       -       -       -       1         SF 4       6.27       -       -       1         PC 4       -       -       -       -       1         PC 4       -       -       -       -       -       1         4A       Regroup - In       -       -       -       -       -       -       -       -       -       -       -       -       -       -       -       -       -       -       -       -       -       -       -       -       -       -       -       -       -       -       -       -       -       -       -       -       -       -       -       -       -       -       -       -       -       -       -       -       -       -       -       -       -       -       -       -       -       -       -       -       -       -       -       -       -       -       - <td>PC 1</td> <td></td> <td>-</td> <td>-</td> <td></td> <td></td>                                                                                                                                     | PC 1 |                              | -        | -             |         |         |
| SF 3     6.79     -     1       4     -     0.89     0:05     1       SS 4     Bowlsey 1     -     -     -     1       SF 4     6.27     -     -     1       PC 4     -     -     -     -     1       4A     Regroup - In     -     -     -     -     -     1       4B     Regroup - Out / Service - In     -     0.07     1     -     1       Service A - Builth Wells     (22.24)     (38.64)     0:50       MC 1     Service - Out     -     -     -     1       5     -     -     -     -     1       SS 5     Llyn Login 2     -     -     -     1       SF 5     3.50     -     -     1       PC 5     -     -     -     -     1       SS 6     Monument 2     -     -     -     -     1       SF 6     5.68     -     -     -     -       PC 6     -     -     -     -     -       SF 7     -     -     -     -     -       SF 7     -     -     -     -     -     -                                                                                                                                                                                                                                                                                             | 3    |                              | -        | 4.73          | 0:16    | 10:09   |
| 4                                                                                                                                                                                                                                                                                                                                                                                                                                                                                                                                                                                                                                                                                                                                                                                                                                                                                                                                                                                                                                                                                                                                                                       | SS 3 | Halfway 1                    | -        | -             |         | 10:12   |
| SS 4     Bowlsey 1     -     -     -     1       SF 4     6.27     -     -     1       PC 4     -     -     -     -       4A     Regroup - In     -     -     0.07     1       4B     Regroup - Out / Service - In     -     0.07     1       Service A - Builth Wells     (22.24)     (38.64)     0:50       MC 1     Service - Out     -     -     1       5     -     -     -     1       SS 5     Llyn Login 2     -     -     -     1       SF 5     3.50     -     1       PC 5     -     -     -     1       F 6     -     -     -     -     1       SS 6     Monument 2     -     -     -     -     1       SF 6     5.68     -     -     -     -       PC 6     -     -     -     -     -       SF 7     -     -     -     -     -       SF 7     6.79     -     -     -       8     -     -     -     -     -     -       -     -     -     -     -     -     -   <                                                                                                                                                                                                                                                                                           | SF 3 |                              | 6.79     | -             |         | 10:22   |
| SF 4     6.27     -     1       PC 4     -     -     -       4A     Regroup - In     -     22.77     0:50     1       4B     Regroup - Out / Service - In     -     0.07     1       Service A - Builth Wells     (22.24)     (38.64)     0:50       MC 1     Service - Out     -     -     1       5     -     5.88     0:18     1       SS 5     Llyn Login 2     -     -     1       SF 5     3.50     -     1       PC 5     -     -     -     1       6     -     -     -     1       SS 6     Monument 2     -     -     -     1       SF 6     5.68     -     -     1       PC 6     -     -     -     -       7     -     4.73     0:16     1       SS 7     Halfway 2     -     -     -     1       SF 7     6.79     -     -     1       8     -     0.89     0:05     1                                                                                                                                                                                                                                                                                                                                                                                      | 4    |                              | -        | 0.89          | 0:05    | 10:27   |
| PC 4                                                                                                                                                                                                                                                                                                                                                                                                                                                                                                                                                                                                                                                                                                                                                                                                                                                                                                                                                                                                                                                                                                                                                                    | SS 4 | Bowlsey 1                    | -        | -             |         | 10:30   |
| 4A         Regroup - In         -         22.77         0:50         1           4B         Regroup - Out / Service - In         -         0.07         1           Service A - Builth Wells         (22.24)         (38.64)         0:50           MC 1         Service - Out         -         -         1           5         -         5.88         0:18         1           SS 5         Llyn Login 2         -         -         1           PC 5         -         -         -         1           PC 5         -         -         -         -         1           SS 6         Monument 2         -         -         -         1           SF 6         5.68         -         -         1           PC 6         -         -         -         -           7         -         4.73         0:16         1           SS 7         Halfway 2         -         -         -         1           SF 7         6.79         -         -         -         -           8         -         -         -         -         -         -         -         -         -                                                                                                | SF 4 |                              | 6.27     | -             |         | 10:39   |
| 4B         Regroup - Out / Service - In         -         0.07         1           Service A - Builth Wells         (22.24)         (38.64)         0:50           MC 1         Service - Out         -         -         -         1           5         -         -         -         -         1           SS 5         Llyn Login 2         -         -         -         1           PC 5         -         -         -         -         1           PC 5         -         -         -         -         -         -         -         -         -         -         -         -         -         -         -         -         -         -         -         -         -         -         -         -         -         -         -         -         -         -         -         -         -         -         -         -         -         -         -         -         -         -         -         -         -         -         -         -         -         -         -         -         -         -         -         -         -         -         -         -         -                                                                       | PC 4 |                              | -        | -             |         |         |
| Service A - Builth Wells         (22.24)         (38.64)         0:50           MC 1         Service - Out         -         -         -         1           5         -         5.88         0:18         1           SS 5         Llyn Login 2         -         -         1           PC 5         -         -         -         1           PC 5         -         -         -         -         1           SS 6         Monument 2         -         -         1         1           SF 6         5.68         -         -         1           PC 6         -         -         -         -         1           SS 7         Halfway 2         -         -         -         1           SF 7         6.79         -         1         -         -         1           8         -         -         -         -         -         -         -         -         -         -         -         -         -         -         -         -         -         -         -         -         -         -         -         -         -         -         -         -                                                                                                  | 4A   | Regroup - In                 | -        | 22.77         | 0:50    | 11:29   |
| MC 1       Service - Out       -       -       -       1         5       -       5.88       0:18       1         SS 5       Llyn Login 2       -       -       1         PC 5       -       -       -       1         PC 5       -       -       -       -       1         SS 6       Monument 2       -       -       -       1         SF 6       5.68       -       -       1         PC 6       -       -       -       -         7       -       4.73       0:16       1         SS 7       Halfway 2       -       -       -       1         SF 7       6.79       -       -       1         8       -       0.89       0:05       1                                                                                                                                                                                                                                                                                                                                                                                                                                                                                                                              | 4B   | Regroup - Out / Service - In | -        | 0.07          |         | 11:45   |
| 5                                                                                                                                                                                                                                                                                                                                                                                                                                                                                                                                                                                                                                                                                                                                                                                                                                                                                                                                                                                                                                                                                                                                                                       |      |                              | (22.24)  | (38.64)       | 0:50    |         |
| SS 5     Llyn Login 2     -     -     -     1       SF 5     3.50     -     1       PC 5     -     -     -     1       6     -     4.53     0:14     1       SS 6     Monument 2     -     -     1       SF 6     5.68     -     1       PC 6     -     -     -       7     -     4.73     0:16     1       SS 7     Halfway 2     -     -     4.73       SF 7     6.79     -     1       8     -     0.89     0:05     1                                                                                                                                                                                                                                                                                                                                                                                                                                                                                                                                                                                                                                                                                                                                               |      | Service - Out                | -        |               |         | 12:35   |
| SF 5     3.50     -     1       PC 5     -     -     -       6     -     4.53     0:14     1       SS 6     Monument 2     -     -     1       SF 6     5.68     -     1       PC 6     -     -     -     -       7     -     4.73     0:16     1       SS 7     Halfway 2     -     -     1       SF 7     6.79     -     1       8     -     0.89     0:05     1                                                                                                                                                                                                                                                                                                                                                                                                                                                                                                                                                                                                                                                                                                                                                                                                      |      |                              | -        | 5.88          | 0:18    | 12:53   |
| PC 5 6 4.53 0:14 1 SS 6 Monument 2                                                                                                                                                                                                                                                                                                                                                                                                                                                                                                                                                                                                                                                                                                                                                                                                                                                                                                                                                                                                                                                                                                                                      |      | Llyn Login 2                 | -        | -             |         | 12:56   |
| 6                                                                                                                                                                                                                                                                                                                                                                                                                                                                                                                                                                                                                                                                                                                                                                                                                                                                                                                                                                                                                                                                                                                                                                       |      |                              | 3.50     | -             |         | 13:01   |
| SS 6     Monument 2     -     -     1       SF 6     5.68     -     1       PC 6     -     -     -       7     -     4.73     0:16     1       SS 7     Halfway 2     -     -     1       SF 7     6.79     -     1       8     -     0.89     0:05     1                                                                                                                                                                                                                                                                                                                                                                                                                                                                                                                                                                                                                                                                                                                                                                                                                                                                                                               |      |                              | -        | -             |         |         |
| SF 6     5.68     -     1       PC 6     -     -       7     -     4.73     0:16     1       SS 7     Halfway 2     -     -     1       SF 7     6.79     -     1       8     -     0.89     0:05     1                                                                                                                                                                                                                                                                                                                                                                                                                                                                                                                                                                                                                                                                                                                                                                                                                                                                                                                                                                 |      |                              | -        | 4.53          | 0:14    | 13:15   |
| PC 6 4.73 0:16 1 SS 7 Halfway 2 1 SF 7 6.79 - 1 8 - 0.89 0:05 1                                                                                                                                                                                                                                                                                                                                                                                                                                                                                                                                                                                                                                                                                                                                                                                                                                                                                                                                                                                                                                                                                                         |      | Monument 2                   | -        | -             |         | 13:18   |
| 7 - 4.73 0:16 1 SS 7 Halfway 2 1 SF 7 6.79 - 1 8 - 0.89 0:05 1                                                                                                                                                                                                                                                                                                                                                                                                                                                                                                                                                                                                                                                                                                                                                                                                                                                                                                                                                                                                                                                                                                          |      |                              | 5.68     | -             |         | 13:27   |
| SS 7     Halfway 2     -     -     1.       SF 7     6.79     -     1       8     -     0.89     0:05     1                                                                                                                                                                                                                                                                                                                                                                                                                                                                                                                                                                                                                                                                                                                                                                                                                                                                                                                                                                                                                                                             | PC 6 |                              | -        | -             |         |         |
| <b>SF7 6.79</b> - 1 8 - 0.89 0:05 1                                                                                                                                                                                                                                                                                                                                                                                                                                                                                                                                                                                                                                                                                                                                                                                                                                                                                                                                                                                                                                                                                                                                     | 7    |                              | -        | 4.73          | 0:16    | 13:43   |
| 8 - 0.89 0:05 1                                                                                                                                                                                                                                                                                                                                                                                                                                                                                                                                                                                                                                                                                                                                                                                                                                                                                                                                                                                                                                                                                                                                                         |      | Halfway 2                    | -        | -             |         | 13:46   |
|                                                                                                                                                                                                                                                                                                                                                                                                                                                                                                                                                                                                                                                                                                                                                                                                                                                                                                                                                                                                                                                                                                                                                                         |      |                              | 6.79     | -             |         | 13:56   |
| 00.0 Davidania                                                                                                                                                                                                                                                                                                                                                                                                                                                                                                                                                                                                                                                                                                                                                                                                                                                                                                                                                                                                                                                                                                                                                          |      |                              | -        | 0.89          | 0:05    | 14:01   |
| 55 8 Bowlsey 2 1                                                                                                                                                                                                                                                                                                                                                                                                                                                                                                                                                                                                                                                                                                                                                                                                                                                                                                                                                                                                                                                                                                                                                        | SS 8 | Bowlsey 2                    | -        | -             |         | 14:04   |
| SF 8 6.27 - 1                                                                                                                                                                                                                                                                                                                                                                                                                                                                                                                                                                                                                                                                                                                                                                                                                                                                                                                                                                                                                                                                                                                                                           | SF 8 |                              | 6.27     | -             |         | 14:13   |
| PC 8                                                                                                                                                                                                                                                                                                                                                                                                                                                                                                                                                                                                                                                                                                                                                                                                                                                                                                                                                                                                                                                                                                                                                                    | PC 8 |                              | -        | -             |         |         |
| MC 2 Finish - Builth Wells - 22.53 0:50 1                                                                                                                                                                                                                                                                                                                                                                                                                                                                                                                                                                                                                                                                                                                                                                                                                                                                                                                                                                                                                                                                                                                               | MC 2 | Finish - Builth Wells        | -        | 22.53         | 0:50    | 15:03   |
|                                                                                                                                                                                                                                                                                                                                                                                                                                                                                                                                                                                                                                                                                                                                                                                                                                                                                                                                                                                                                                                                                                                                                                         |      |                              |          |               |         |         |
| Totals 44.48 77.20                                                                                                                                                                                                                                                                                                                                                                                                                                                                                                                                                                                                                                                                                                                                                                                                                                                                                                                                                                                                                                                                                                                                                      |      | Totals                       | 44.48    | 77.20         |         |         |