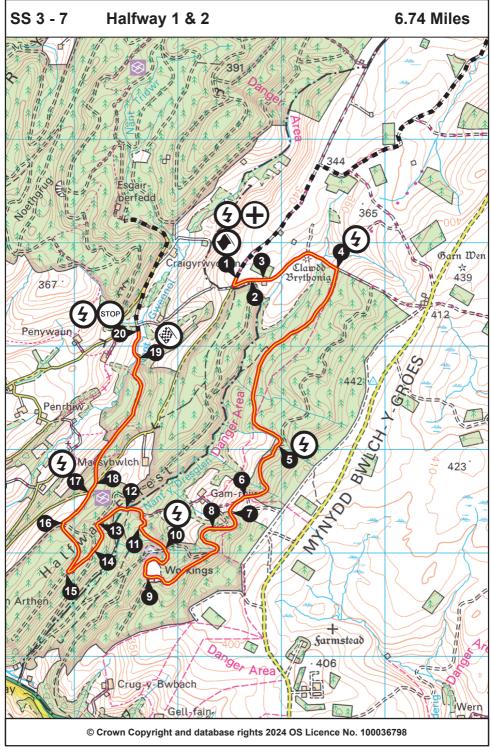

## Saturday 13th July 2024

1.2

| MC 0   Start - Builth Wells   -   -                                                                                                                                                                                                                                                                                                                                                                                                                                                                                                                                                                                                                                                                                                                                                                                                                                                                                                                                                                                                                                                                                                                                     | TC   | Location                     | SS Dist. | Liaison Dist. | Section | 1st Car |
|-------------------------------------------------------------------------------------------------------------------------------------------------------------------------------------------------------------------------------------------------------------------------------------------------------------------------------------------------------------------------------------------------------------------------------------------------------------------------------------------------------------------------------------------------------------------------------------------------------------------------------------------------------------------------------------------------------------------------------------------------------------------------------------------------------------------------------------------------------------------------------------------------------------------------------------------------------------------------------------------------------------------------------------------------------------------------------------------------------------------------------------------------------------------------|------|------------------------------|----------|---------------|---------|---------|
| 1                                                                                                                                                                                                                                                                                                                                                                                                                                                                                                                                                                                                                                                                                                                                                                                                                                                                                                                                                                                                                                                                                                                                                                       | SS   |                              | Miles    | Miles         | Time    | Due     |
| SS 1         Llyn Login 1         -         -         0           SF 1         3.50         -         0           PC 1         -         -         -         0           SS 2         Monument 1         -         -         0           SF 2         5.68         -         0         0           PC 1         -         -         -         -         0           3         -         4.73         0:16         1         1           SS 3         Halfway 1         -         -         -         1         1         1         1         1         1         1         1         1         1         1         1         1         1         1         1         1         1         1         1         1         1         1         1         1         1         1         1         1         1         1         1         1         1         1         1         1         1         1         1         1         1         1         1         1         1         1         1         1         1         1         1         1         1         1         1 <td>MC 0</td> <td>Start - Builth Wells</td> <td>-</td> <td>-</td> <td></td> <td>09:01</td> | MC 0 | Start - Builth Wells         | -        | -             |         | 09:01   |
| SF 1     3.50     -     0       PC 1     -     -     -       2     -     4.53     0:14     0       SS 2     Monument 1     -     -     0       SF 2     5.68     -     0       PC 1     -     -     -       3     -     4.73     0:16     1       SS 3     Halfway 1     -     -     -     -       SF 3     6.79     -     -     1       4     -     0.89     0:05     1       SF 4     Bowlsey 1     -     -     -     -       SF 4     Bowlsey 1     -     -     -     -     1       Y 5     Bowlsey 1     -     -     -     -     -     1       SF 4     Bowlsey 1     -     -     -     -     -     -     -     1       SF 4     Bowlsey 1     -     -     -     -     -     -     -     -     -     -     -     -     -     -     -     -     -     -     -     -     -     -     -     -     -     -     -     -     -     -     -     -     -     - <td>1</td> <td></td> <td>-</td> <td>5.65</td> <td>0:18</td> <td>09:19</td>                                                                                                                                                                                                                                   | 1    |                              | -        | 5.65          | 0:18    | 09:19   |
| PC 1 2                                                                                                                                                                                                                                                                                                                                                                                                                                                                                                                                                                                                                                                                                                                                                                                                                                                                                                                                                                                                                                                                                                                                                                  | SS 1 | Llyn Login 1                 | -        | -             |         | 09:22   |
| 2                                                                                                                                                                                                                                                                                                                                                                                                                                                                                                                                                                                                                                                                                                                                                                                                                                                                                                                                                                                                                                                                                                                                                                       | SF 1 |                              | 3.50     | -             |         | 09:27   |
| SS 2     Monument 1     -     -     0       SF 2     5.68     -     0       PC 1     -     -     -       3     -     4.73     0:16     1       SS 3     Halfway 1     -     -     -     1       SF 3     6.79     -     -     1       4     -     0.89     0:05     1       SS 4     Bowlsey 1     -     -     -     1       SF 4     6.27     -     -     1       PC 4     -     -     -     1       4A     Regroup - In     -     22.77     0:50     1       4B     Regroup - Out / Service - In     -     0.07     1       Service A - Builth Wells     (22.24)     (38.64)     0:50       MC 1     Service - Out     -     -     -     1       S 5     Llyn Login 2     -     -     -     1       SF 5     3.50     -     -     1       PC 5     -     -     -     1       S 6     Monument 2     -     -     -     -       S 7     Halfway 2     -     -     -     -       S 7     6.79     -                                                                                                                                                                                                                                                                      | PC 1 |                              | -        | -             |         |         |
| SF 2       5.68       -       0         PC 1       -       -       -         3       -       4.73       0:16       1         SS 3       Halfway 1       -       -       -       1         SF 3       6.79       -       -       1         4       -       0.89       0:05       1         SS 4       Bowlsey 1       -       -       -       1         SF 4       6.27       -       -       1         PC 4       -       -       -       -       1         4A       Regroup - In       -       -       -       -       1         4B       Regroup - Out / Service - In       -       0.07       1       1         Service A - Builth Wells       (22.24)       (38.64)       0:50       0:50         MC 1       Service - Out       -       -       -       1         SS 5       Llyn Login 2       -       -       -       1         SF 5       3.50       -       -       1         PC 5       -       -       -       -       1         SF 6       5.68       -                                                                                                                                                                                                     | 2    |                              | -        | 4.53          | 0:14    | 09:41   |
| PC 1 3                                                                                                                                                                                                                                                                                                                                                                                                                                                                                                                                                                                                                                                                                                                                                                                                                                                                                                                                                                                                                                                                                                                                                                  | SS 2 | Monument 1                   | -        | -             |         | 09:44   |
| 3                                                                                                                                                                                                                                                                                                                                                                                                                                                                                                                                                                                                                                                                                                                                                                                                                                                                                                                                                                                                                                                                                                                                                                       | SF 2 |                              | 5.68     | -             |         | 09:53   |
| SS 3       Halfway 1       -       -       -       1         SF 3       6.79       -       1         4       -       0.89       0:05       1         SS 4       Bowlsey 1       -       -       -       1         SF 4       6.27       -       -       1         PC 4       -       -       -       -       1         PC 4       -       -       -       -       -       1         4A       Regroup - In       -       -       -       -       -       -       -       -       -       -       -       -       -       -       -       -       -       -       -       -       -       -       -       -       -       -       -       -       -       -       -       -       -       -       -       -       -       -       -       -       -       -       -       -       -       -       -       -       -       -       -       -       -       -       -       -       -       -       -       -       -       -       -       -       -       -       - <td>PC 1</td> <td></td> <td>-</td> <td>-</td> <td></td> <td></td>                                                                                                                                     | PC 1 |                              | -        | -             |         |         |
| SF 3     6.79     -     1       4     -     0.89     0:05     1       SS 4     Bowlsey 1     -     -     -     1       SF 4     6.27     -     -     1       PC 4     -     -     -     -     1       4A     Regroup - In     -     -     -     -     -     1       4B     Regroup - Out / Service - In     -     0.07     1     -     1       Service A - Builth Wells     (22.24)     (38.64)     0:50       MC 1     Service - Out     -     -     -     1       5     -     -     -     -     1       SS 5     Llyn Login 2     -     -     -     1       SF 5     3.50     -     -     1       PC 5     -     -     -     -     1       SS 6     Monument 2     -     -     -     -     1       SF 6     5.68     -     -     -     -       PC 6     -     -     -     -     -       SF 7     -     -     -     -     -       SF 7     -     -     -     -     -     -                                                                                                                                                                                                                                                                                             | 3    |                              | -        | 4.73          | 0:16    | 10:09   |
| 4                                                                                                                                                                                                                                                                                                                                                                                                                                                                                                                                                                                                                                                                                                                                                                                                                                                                                                                                                                                                                                                                                                                                                                       | SS 3 | Halfway 1                    | -        | -             |         | 10:12   |
| SS 4     Bowlsey 1     -     -     -     1       SF 4     6.27     -     -     1       PC 4     -     -     -     -       4A     Regroup - In     -     -     0.07     1       4B     Regroup - Out / Service - In     -     0.07     1       Service A - Builth Wells     (22.24)     (38.64)     0:50       MC 1     Service - Out     -     -     1       5     -     -     -     1       SS 5     Llyn Login 2     -     -     -     1       SF 5     3.50     -     1       PC 5     -     -     -     1       F 6     -     -     -     -     1       SS 6     Monument 2     -     -     -     -     1       SF 6     5.68     -     -     -     -       PC 6     -     -     -     -     -       SF 7     -     -     -     -     -       SF 7     6.79     -     -     -       8     -     -     -     -     -     -       -     -     -     -     -     -     -   <                                                                                                                                                                                                                                                                                           | SF 3 |                              | 6.79     | -             |         | 10:22   |
| SF 4     6.27     -     1       PC 4     -     -     -       4A     Regroup - In     -     22.77     0:50     1       4B     Regroup - Out / Service - In     -     0.07     1       Service A - Builth Wells     (22.24)     (38.64)     0:50       MC 1     Service - Out     -     -     1       5     -     5.88     0:18     1       SS 5     Llyn Login 2     -     -     1       SF 5     3.50     -     1       PC 5     -     -     -     1       6     -     -     -     1       SS 6     Monument 2     -     -     -     1       SF 6     5.68     -     -     1       PC 6     -     -     -     -       7     -     4.73     0:16     1       SS 7     Halfway 2     -     -     -     1       SF 7     6.79     -     -     1       8     -     0.89     0:05     1                                                                                                                                                                                                                                                                                                                                                                                      | 4    |                              | -        | 0.89          | 0:05    | 10:27   |
| PC 4                                                                                                                                                                                                                                                                                                                                                                                                                                                                                                                                                                                                                                                                                                                                                                                                                                                                                                                                                                                                                                                                                                                                                                    | SS 4 | Bowlsey 1                    | -        | -             |         | 10:30   |
| 4A         Regroup - In         -         22.77         0:50         1           4B         Regroup - Out / Service - In         -         0.07         1           Service A - Builth Wells         (22.24)         (38.64)         0:50           MC 1         Service - Out         -         -         1           5         -         5.88         0:18         1           SS 5         Llyn Login 2         -         -         1           PC 5         -         -         -         1           PC 5         -         -         -         -         1           SS 6         Monument 2         -         -         -         1           SF 6         5.68         -         -         1           PC 6         -         -         -         -           7         -         4.73         0:16         1           SS 7         Halfway 2         -         -         -         1           SF 7         6.79         -         -         -         -           8         -         -         -         -         -         -         -         -         -                                                                                                | SF 4 |                              | 6.27     | -             |         | 10:39   |
| 4B         Regroup - Out / Service - In         -         0.07         1           Service A - Builth Wells         (22.24)         (38.64)         0:50           MC 1         Service - Out         -         -         -         1           5         -         -         -         -         1           SS 5         Llyn Login 2         -         -         -         1           PC 5         -         -         -         -         1           PC 5         -         -         -         -         -         -         -         -         -         -         -         -         -         -         -         -         -         -         -         -         -         -         -         -         -         -         -         -         -         -         -         -         -         -         -         -         -         -         -         -         -         -         -         -         -         -         -         -         -         -         -         -         -         -         -         -         -         -         -         -         -                                                                       | PC 4 |                              | -        | -             |         |         |
| Service A - Builth Wells         (22.24)         (38.64)         0:50           MC 1         Service - Out         -         -         -         1           5         -         5.88         0:18         1           SS 5         Llyn Login 2         -         -         1           PC 5         -         -         -         1           PC 5         -         -         -         -         1           SS 6         Monument 2         -         -         1         1           SF 6         5.68         -         -         1           PC 6         -         -         -         -         1           SS 7         Halfway 2         -         -         -         1           SF 7         6.79         -         1         -         -         1           8         -         -         -         -         -         -         -         -         -         -         -         -         -         -         -         -         -         -         -         -         -         -         -         -         -         -         -         -                                                                                                  | 4A   | Regroup - In                 | -        | 22.77         | 0:50    | 11:29   |
| MC 1       Service - Out       -       -       -       1         5       -       5.88       0:18       1         SS 5       Llyn Login 2       -       -       1         PC 5       -       -       -       1         PC 5       -       -       -       -       1         SS 6       Monument 2       -       -       -       1         SF 6       5.68       -       -       1         PC 6       -       -       -       -         7       -       4.73       0:16       1         SS 7       Halfway 2       -       -       -       1         SF 7       6.79       -       -       1         8       -       0.89       0:05       1                                                                                                                                                                                                                                                                                                                                                                                                                                                                                                                              | 4B   | Regroup - Out / Service - In | -        | 0.07          |         | 11:45   |
| 5                                                                                                                                                                                                                                                                                                                                                                                                                                                                                                                                                                                                                                                                                                                                                                                                                                                                                                                                                                                                                                                                                                                                                                       |      |                              | (22.24)  | (38.64)       | 0:50    |         |
| SS 5     Llyn Login 2     -     -     -     1       SF 5     3.50     -     1       PC 5     -     -     -     1       6     -     4.53     0:14     1       SS 6     Monument 2     -     -     1       SF 6     5.68     -     1       PC 6     -     -     -       7     -     4.73     0:16     1       SS 7     Halfway 2     -     -     4.73       SF 7     6.79     -     1       8     -     0.89     0:05     1                                                                                                                                                                                                                                                                                                                                                                                                                                                                                                                                                                                                                                                                                                                                               |      | Service - Out                | -        |               |         | 12:35   |
| SF 5     3.50     -     1       PC 5     -     -     -       6     -     4.53     0:14     1       SS 6     Monument 2     -     -     1       SF 6     5.68     -     1       PC 6     -     -     -     -       7     -     4.73     0:16     1       SS 7     Halfway 2     -     -     1       SF 7     6.79     -     1       8     -     0.89     0:05     1                                                                                                                                                                                                                                                                                                                                                                                                                                                                                                                                                                                                                                                                                                                                                                                                      |      |                              | -        | 5.88          | 0:18    | 12:53   |
| PC 5 6 4.53 0:14 1 SS 6 Monument 2                                                                                                                                                                                                                                                                                                                                                                                                                                                                                                                                                                                                                                                                                                                                                                                                                                                                                                                                                                                                                                                                                                                                      |      | Llyn Login 2                 | -        | -             |         | 12:56   |
| 6                                                                                                                                                                                                                                                                                                                                                                                                                                                                                                                                                                                                                                                                                                                                                                                                                                                                                                                                                                                                                                                                                                                                                                       |      |                              | 3.50     | -             |         | 13:01   |
| SS 6     Monument 2     -     -     1       SF 6     5.68     -     1       PC 6     -     -     -       7     -     4.73     0:16     1       SS 7     Halfway 2     -     -     1       SF 7     6.79     -     1       8     -     0.89     0:05     1                                                                                                                                                                                                                                                                                                                                                                                                                                                                                                                                                                                                                                                                                                                                                                                                                                                                                                               |      |                              | -        | -             |         |         |
| SF 6     5.68     -     1       PC 6     -     -       7     -     4.73     0:16     1       SS 7     Halfway 2     -     -     1       SF 7     6.79     -     1       8     -     0.89     0:05     1                                                                                                                                                                                                                                                                                                                                                                                                                                                                                                                                                                                                                                                                                                                                                                                                                                                                                                                                                                 |      |                              | -        | 4.53          | 0:14    | 13:15   |
| PC 6 4.73 0:16 1 SS 7 Halfway 2 1 SF 7 6.79 - 1 8 - 0.89 0:05 1                                                                                                                                                                                                                                                                                                                                                                                                                                                                                                                                                                                                                                                                                                                                                                                                                                                                                                                                                                                                                                                                                                         |      | Monument 2                   | -        | -             |         | 13:18   |
| 7 - 4.73 0:16 1 SS 7 Halfway 2 1 SF 7 6.79 - 1 8 - 0.89 0:05 1                                                                                                                                                                                                                                                                                                                                                                                                                                                                                                                                                                                                                                                                                                                                                                                                                                                                                                                                                                                                                                                                                                          |      |                              | 5.68     | -             |         | 13:27   |
| SS 7     Halfway 2     -     -     1.       SF 7     6.79     -     1       8     -     0.89     0:05     1                                                                                                                                                                                                                                                                                                                                                                                                                                                                                                                                                                                                                                                                                                                                                                                                                                                                                                                                                                                                                                                             | PC 6 |                              | -        | -             |         |         |
| <b>SF7 6.79</b> - 1 8 - 0.89 0:05 1                                                                                                                                                                                                                                                                                                                                                                                                                                                                                                                                                                                                                                                                                                                                                                                                                                                                                                                                                                                                                                                                                                                                     | 7    |                              | -        | 4.73          | 0:16    | 13:43   |
| 8 - 0.89 0:05 1                                                                                                                                                                                                                                                                                                                                                                                                                                                                                                                                                                                                                                                                                                                                                                                                                                                                                                                                                                                                                                                                                                                                                         |      | Halfway 2                    | -        | -             |         | 13:46   |
|                                                                                                                                                                                                                                                                                                                                                                                                                                                                                                                                                                                                                                                                                                                                                                                                                                                                                                                                                                                                                                                                                                                                                                         |      |                              | 6.79     | -             |         | 13:56   |
| 00.0 Davidania                                                                                                                                                                                                                                                                                                                                                                                                                                                                                                                                                                                                                                                                                                                                                                                                                                                                                                                                                                                                                                                                                                                                                          |      |                              | -        | 0.89          | 0:05    | 14:01   |
| 55 8 Bowlsey 2 1                                                                                                                                                                                                                                                                                                                                                                                                                                                                                                                                                                                                                                                                                                                                                                                                                                                                                                                                                                                                                                                                                                                                                        | SS 8 | Bowlsey 2                    | -        | -             |         | 14:04   |
| SF 8 6.27 - 1                                                                                                                                                                                                                                                                                                                                                                                                                                                                                                                                                                                                                                                                                                                                                                                                                                                                                                                                                                                                                                                                                                                                                           | SF 8 |                              | 6.27     | -             |         | 14:13   |
| PC 8                                                                                                                                                                                                                                                                                                                                                                                                                                                                                                                                                                                                                                                                                                                                                                                                                                                                                                                                                                                                                                                                                                                                                                    | PC 8 |                              | -        | -             |         |         |
| MC 2 Finish - Builth Wells - 22.53 0:50 1                                                                                                                                                                                                                                                                                                                                                                                                                                                                                                                                                                                                                                                                                                                                                                                                                                                                                                                                                                                                                                                                                                                               | MC 2 | Finish - Builth Wells        | -        | 22.53         | 0:50    | 15:03   |
|                                                                                                                                                                                                                                                                                                                                                                                                                                                                                                                                                                                                                                                                                                                                                                                                                                                                                                                                                                                                                                                                                                                                                                         |      |                              |          |               |         |         |
| Totals 44.48 77.20                                                                                                                                                                                                                                                                                                                                                                                                                                                                                                                                                                                                                                                                                                                                                                                                                                                                                                                                                                                                                                                                                                                                                      |      | Totals                       | 44.48    | 77.20         |         |         |